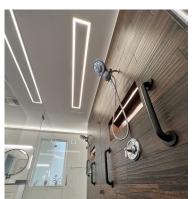

## **LED Lighting Application for Residential Bathroom**

Utilizing the SIRS-E® AcuVivid-Fit™ LED Tape, you can achieve Accurate and Vivid Colors that Fit everywhere.

Made in the USA, only 5mm (0.2 inches) in width. It has a fixed 300 LED per meter density and a variable power setting.

The new SIRS-E® AcuVivid-Fit™ is the first LED tape designed and manufactured in America from the ground up to serve our daily applications better and easier. The high-density 300 LED/m strip produces a dot-free' glow that can diffuse perfectly.

Project by SIRS-E