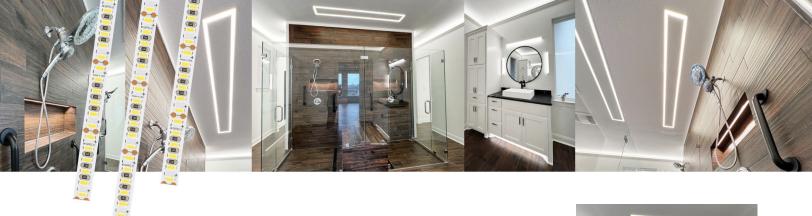

## **LED Lighting Application for Residential Bathroom**

Utilizing the SIRS-E® AcuVivid-Fit™ LED Tape, you can achieve Accurate and Vivid Colors that Fit everywhere.

Made in the USA, only 5mm (0.2 inches) in width. It has a fixed 300 LED per meter density and a variable power setting.

The new SIRS-E® AcuVivid-Fit™ is the first LED tape designed and manufactured in America from the ground up to serve our daily applications better and easier. The high-density 300 LED/m strip produces a dot-free' glow that can diffuse perfectly.