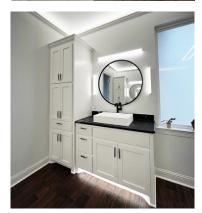

## **LED Lighting Application for Residential Bathroom**

Utilizing the SIRS-E® AcuVivid-Fit™ LED Tape, you can achieve Accurate and Vivid Colors that Fit everywhere.

Made in the USA, only 5mm (0.2 inches) in width. It has a fixed 300 LED per meter density and a variable power setting.

The new SIRS-E® AcuVivid-Fit™ is the first LED tape designed and manufactured in America from the ground up to serve our daily applications better and easier. The high-density 300 LED/m strip produces a dot-free' glow that can diffuse perfectly.

Project by SIRS-E