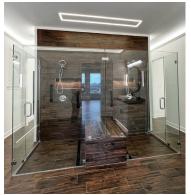

## **LED Lighting Application for Residential Bathroom**

Utilizing the SIRS-E® AcuVivid-Fit™ LED Tape, you can achieve Accurate and Vivid Colors that Fit everywhere.

Made in the USA, only 5mm (0.2 inches) in width. It has a fixed 300 LED per meter density and a variable power setting.

Project by SIRS-E