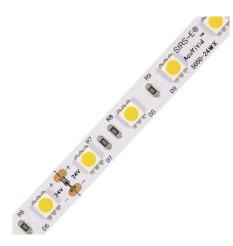

## Tokyo Pearl LED Lighting - Florida

Installed the Waterproof version (SKU# ACUVIVID-24CV27-6816) SIRS-E<sup>®</sup> high quality White LED strip AcuVivid<sup>™</sup> CV (2700K) produces a warm white color temperature with a 95+ CRI, high rated luminous flux, and optimal luminous efficacy. This flexible LED strip is available in 12V and 24V models, cuttable, and mountable utilizing 3M VHB adhesive.

## Product used for this project

High Quality White LED Strip AcuVivid™ (2700K) CV

SKU# ACUVIVID-XXCV27

Page Link https://sirs-e.com/project/tokyo-pearl-led-lighting-florida/

Product Link https://sirs-e.com/shop/led-lighting/led-strip-lights/ high-quality-white-led-strip/high-quality-white-led-strip-2700k/