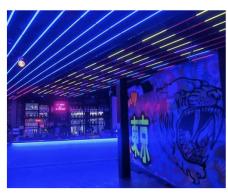

## Tokyo Pearl LED Lighting - Florida

Installed the Waterproof version (SKU# ACUVIVID-24CV27-6816) SIRS-E<sup>®</sup> high quality White LED strip AcuVivid<sup>™</sup> CV (2700K) produces a warm white color temperature with a 95+ CRI, high rated luminous flux, and optimal luminous efficacy. This flexible LED strip is available in 12V and 24V models, cuttable, and mountable utilizing 3M VHB adhesive.

Project by iDesign Productions