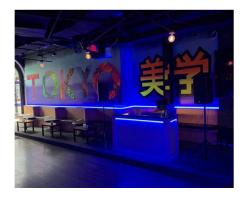

## Tokyo Pearl LED Lighting - Florida

Installed the Waterproof version (SKU# ACUVIVID-24CV27-6816) SIRS-E<sup>®</sup> high quality White LED strip AcuVivid<sup>™</sup> CV (2700K) produces a warm white color temperature with a 95+ CRI, high rated luminous flux, and optimal luminous efficacy. This flexible LED strip is available in 12V and 24V models, cuttable, and mountable utilizing 3M VHB adhesive.

Project by iDesign Productions