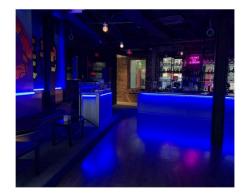

## Tokyo Pearl LED Lighting - Florida

Installed the Waterproof version (SKU# ACUVIVID-24CV27-6816) SIRS-E<sup>®</sup> high quality White LED strip AcuVivid<sup>™</sup> CV (2700K) produces a warm white color temperature with a 95+ CRI, high rated luminous flux, and optimal luminous efficacy. This flexible LED strip is available in 12V and 24V models, cuttable, and mountable utilizing 3M VHB adhesive.