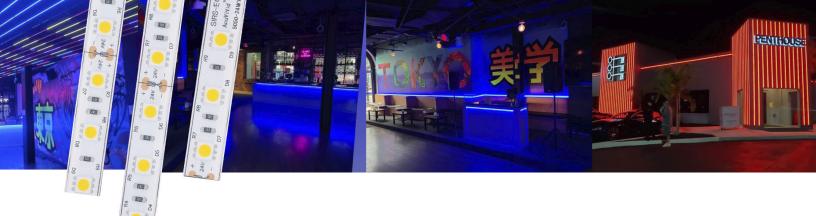

## Tokyo Pearl LED Lighting - Florida

Installed the Waterproof version (SKU# ACUVIVID-24CV27-6816) SIRS-E<sup>®</sup> high quality White LED strip AcuVivid<sup>™</sup> CV (2700K) produces a warm white color temperature with a 95+ CRI, high rated luminous flux, and optimal luminous efficacy. This flexible LED strip is available in 12V and 24V models, cuttable, and mountable utilizing 3M VHB adhesive.

## Product used for this project

High Quality White LED Strip AcuVivid™ (2700K) CV

SKU# ACUVIVID-XXCV27

Page Link https://sirs-e.com/project/tokyo-pearl-led-lighting-florida/

Product Link https://sirs-e.com/shop/led-lighting/led-strip-lights/ high-quality-white-led-strip/high-quality-white-led-strip-2700k/