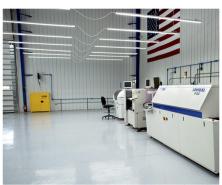

## **SIRS-E LED Linear Suspension Task Lighting**

The SIRS-E® AcuVivid™ CV White LED strip series consists of high quality constant voltage variants with color temperatures, but not limited to, 2700K, 3000K, 3500K, 4000K and 5500K. At a color rendering rating of 95+ CRI, AcuVivid™ provides optimal color consistency and an increased luminous flux with greater efficacy while complying with all safety requirements as defined by UL standards. This flexible LED strip is engineered to operate with optimal luminous efficacy and consists of 10mm wide, 4 oz. density copper PCB, fitted with 3M VHB adhesive tape for secure installation.

Project by SIRS-E®

High Quality White LED Strip AcuVivid™ (5500K) CV

SKU# ACUVIVID-XXCV55

https://sirs-e.com/project/sirs-e-led-linear-suspension-task-lighting/