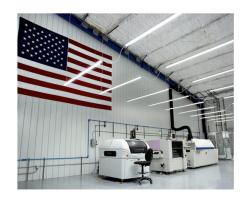

## **SIRS-E LED Linear Suspension Task Lighting**

The SIRS-E® AcuVivid™ CV White LED strip series consists of high quality constant voltage variants with color temperatures, but not limited to, 2700K, 3000K, 3500K, 4000K and 5500K. At a color rendering rating of 95+ CRI, AcuVivid™ provides optimal color consistency and an increased luminous flux with greater efficacy while complying with all safety requirements as defined by UL standards. This flexible LED strip is engineered to operate with optimal luminous efficacy and consists of 10mm wide, 4 oz. density copper PCB, fitted with 3M VHB adhesive tape for secure installation.

Project by SIRS-E®

High Quality White LED Strip AcuVivid™ (5500K) CV

SKU# ACUVIVID-XXCV55

https://sirs-e.com/project/sirs-e-led-linear-suspension-task-lighting/