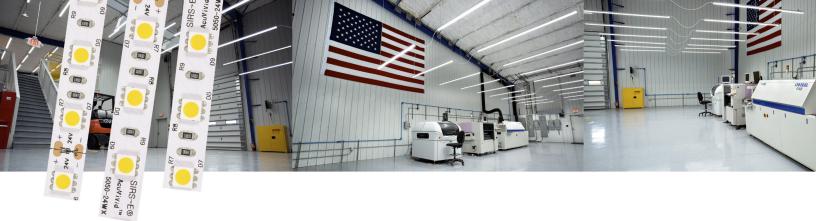

## **SIRS-E LED Linear Suspension Task Lighting**

The SIRS-E® AcuVivid™ CV White LED strip series consists of high quality constant voltage variants with color temperatures, but not limited to, 2700K, 3000K, 3500K, 4000K and 5500K. At a color rendering rating of 95+ CRI, AcuVivid™ provides optimal color consistency and an increased luminous flux with greater efficacy while complying with all safety requirements as defined by UL standards. This flexible LED strip is engineered to operate with optimal luminous efficacy and consists of 10mm wide, 4 oz. density copper PCB, fitted with 3M VHB adhesive tape for secure installation.

Project by SIRS-E®

High Quality White LED Strip AcuVivid™ (5500K) CV

SKU# ACUVIVID-XXCV55

https://sirs-e.com/project/sirs-e-led-linear-suspension-task-lighting/