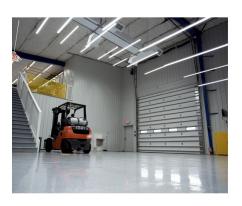

## **SIRS-E LED Linear Suspension Task Lighting**

The SIRS-E® AcuVivid™ CV White LED strip series consists of high quality constant voltage variants with color temperatures, but not limited to, 2700K, 3000K, 3500K, 4000K and 5500K. At a color rendering rating of 95+ CRI, AcuVivid™ provides optimal color consistency and an increased luminous flux with greater efficacy while complying with all safety requirements as defined by UL standards. This flexible LED strip is engineered to operate with optimal luminous efficacy and consists of 10mm wide, 4 oz. density copper PCB, fitted with 3M VHB adhesive tape for secure installation.

Project by SIRS-E®

High Quality White LED Strip AcuVivid™ (5500K) CV

SKU# ACUVIVID-XXCV55

https://sirs-e.com/project/sirs-e-led-linear-suspension-task-lighting/