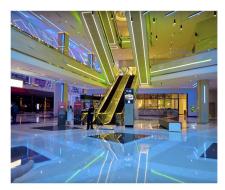

## **Resorts World Las Vegas**

SIRS-E<sup>®</sup> DMX RGBW LED Strip 4 In 1 Direct DMX512A Pixel-by-Pixel Control installed at the Resorts World Theatre entrance, Zouk Nightclub entrance, and at the main lobby entrance.

SIRS-E<sup>®</sup> Direct DMX RGBW LED strip utilizes direct DMX512A signal to control a pixel by pixel programmable flexible tape light via the software of your choosing. The red, green, blue and white (5500K) diodes can be mixed to potentially produce over a billion color rendering options. This model requires 5V power from both ends, is cuttable every LED, and mountable using 3M adhesive tape. 5-pin XLR connector included with every reel.

Project by Magnus Metals / Marquis Johnson