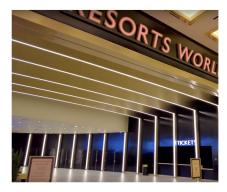

## **Resorts World Las Vegas**

SIRS-E<sup>®</sup> DMX RGBW LED Strip 4 In 1 Direct DMX512A Pixel-by-Pixel Control installed at the Resorts World Theatre entrance, Zouk Nightclub entrance, and at the main lobby entrance.