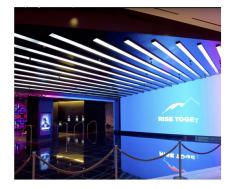

## **Resorts World Las Vegas**

SIRS-E<sup>®</sup> DMX RGBW LED Strip 4 In 1 Direct DMX512A Pixel-by-Pixel Control installed at the Resorts World Theatre entrance, Zouk Nightclub entrance, and at the main lobby entrance.