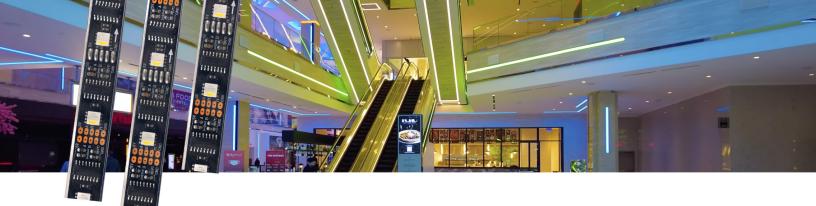

## **Resorts World Las Vegas**

SIRS-E<sup>®</sup> DMX RGBW LED Strip 4 In 1 Direct DMX512A Pixel-by-Pixel Control installed at the Resorts World Theatre entrance, Zouk Nightclub entrance, and at the main lobby entrance.

SIRS-E<sup>®</sup> Direct DMX RGBW LED strip utilizes direct DMX512A signal to control a pixel by pixel programmable flexible tape light via the software of your choosing. The red, green, blue and white (5500K) diodes can be mixed to potentially produce over a billion color rendering options. This model requires 5V power from both ends, is cuttable every LED, and mountable using 3M adhesive tape. 5-pin XLR connector included with every reel.