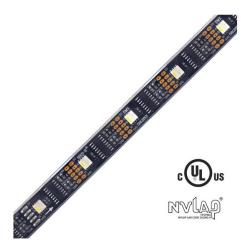

SIRS-E<sup>®</sup> Direct DMX RGBW LED strip utilizes direct DMX512A signal to control a pixel by pixel programmable flexible tape light via the software of your choosing. The red, green, blue and white (5500K) diodes can be mixed to potentially produce over a billion color rendering options. This model requires 5V power from both ends, is cuttable every LED, and mountable using 3M adhesive tape. 5-pin XLR connector included with every reel.

## Product used for this project

Direct DMX RGBW UL LED Strip Pixel by Pixel Control 2.0

SKU# DMX-5RGBWN-32XX

Page Link https://sirs-e.com/project/resorts-world-las-vegas/

Product Link https://sirs-e.com/shop/led-lighting/dmx-rgb-led-strip/ 4-in-1-rgbw-direct-dmx-led-strip/