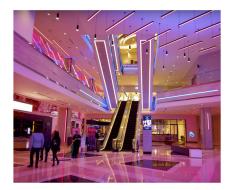

## **Resorts World Las Vegas**

SIRS-E<sup>®</sup> DMX RGBW LED Strip 4 In 1 Direct DMX512A Pixel-by-Pixel Control installed at the Resorts World Theatre entrance, Zouk Nightclub entrance, and at the main lobby entrance.

SIRS-E<sup>®</sup> Direct DMX RGBW LED strip utilizes direct DMX512A signal to control a pixel by pixel programmable flexible tape light via the software of your choosing. The red, green, blue and white (5500K) diodes can be mixed to potentially produce over a billion color rendering options. This model requires 5V power from both ends, is cuttable every LED, and mountable using 3M adhesive tape. 5-pin XLR connector included with every reel.

Project by Magnus Metals / Marquis Johnson