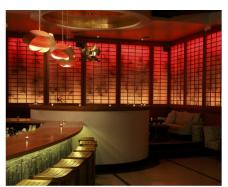

## **OHM LED Lighting Installation - New Orleans, LA**

SIRS-E® high quality RGBW LED strip AcuHue™ CV (2700K) utilizes four LED diodes (red, green, blue, white – 2700K) which are mixed via a control method of your choice to potentially produce over a billion color rendering options. This flexible LED strip is available in 12V and 24V models, cuttable, and mountable utilizing 3M VHB adhesive.

Project by iDesign Productions