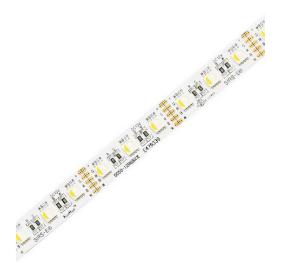

## **OHM LED Lighting Installation - New Orleans, LA**

SIRS-E® high quality RGBW LED strip AcuHue™ CV (2700K) utilizes four LED diodes (red, green, blue, white – 2700K) which are mixed via a control method of your choice to potentially produce over a billion color rendering options. This flexible LED strip is available in 12V and 24V models, cuttable, and mountable utilizing 3M VHB adhesive.

## **Product used for this project**

High Quality RGBW LED Strip AcuHue™ (2700K) CV

SKU# ACUHUE-XXCV27