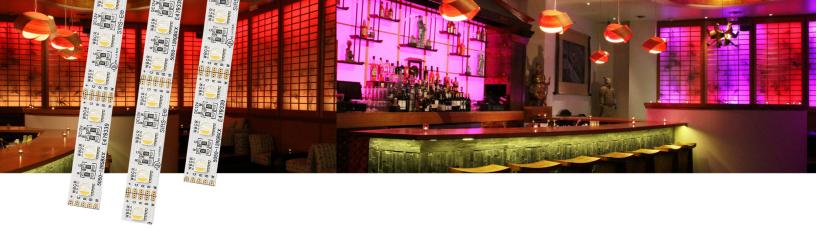

## **OHM LED Lighting Installation - New Orleans, LA**

SIRS-E® high quality RGBW LED strip AcuHue™ CV (2700K) utilizes four LED diodes (red, green, blue, white – 2700K) which are mixed via a control method of your choice to potentially produce over a billion color rendering options. This flexible LED strip is available in 12V and 24V models, cuttable, and mountable utilizing 3M VHB adhesive.

Project by iDesign Productions