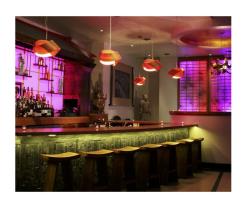

## **OHM LED Lighting Installation - New Orleans, LA**

SIRS-E® high quality RGBW LED strip AcuHue™ CV (2700K) utilizes four LED diodes (red, green, blue, white – 2700K) which are mixed via a control method of your choice to potentially produce over a billion color rendering options. This flexible LED strip is available in 12V and 24V models, cuttable, and mountable utilizing 3M VHB adhesive.

Project by iDesign Productions