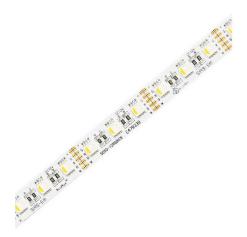

## **Luxury Home - Florida**

LED lighting and tunable color-changing.

LED strip used in this project is the SIRS-E® brand high quality RGBW LED strip AcuHue™ CV (2700K). Utilizes four LED diodes (red, green, blue, white – 2700K) which are mixed via a control method of your choice to potentially produce over a billion color rendering options. This flexible LED strip is available in 12V and 24V models, cuttable, and mountable utilizing 3M VHB adhesive.

Project by HED South

High Quality RGBW LED Strip AcuHue™ (2700K) CV

SKU# ACUHUE-XXCV27

https://sirs-e.com/project/luxury-home-florida/