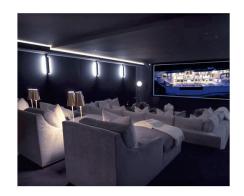

## **Luxury Home - Florida**

LED lighting and tunable color-changing.

LED strip used in this project is the SIRS-E® brand high quality RGBW LED strip AcuHue™ CV (2700K). Utilizes four LED diodes (red, green, blue, white – 2700K) which are mixed via a control method of your choice to potentially produce over a billion color rendering options. This flexible LED strip is available in 12V and 24V models, cuttable, and mountable utilizing 3M VHB adhesive.

Project by HED South

High Quality RGBW LED Strip AcuHue™ (2700K) CV

SKU# ACUHUE-XXCV27

https://sirs-e.com/project/luxury-home-florida/