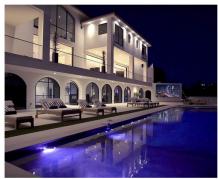

## **Luxury Home - Florida**

LED lighting and tunable color-changing.

LED strip used in this project is the SIRS-E® brand high quality RGBW LED strip AcuHue™ CV (2700K). Utilizes four LED diodes (red, green, blue, white – 2700K) which are mixed via a control method of your choice to potentially produce over a billion color rendering options. This flexible LED strip is available in 12V and 24V models, cuttable, and mountable utilizing 3M VHB adhesive.

Project by HED South

High Quality RGBW LED Strip AcuHue™ (2700K) CV

SKU# ACUHUE-XXCV27

https://sirs-e.com/project/luxury-home-florida/