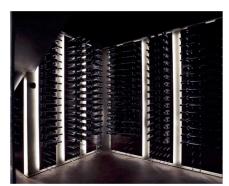

## **Luxury Home - Florida**

LED lighting and tunable color-changing.

LED strip used in this project is the SIRS-E® brand high quality RGBW LED strip AcuHue™ CV (2700K). Utilizes four LED diodes (red, green, blue, white – 2700K) which are mixed via a control method of your choice to potentially produce over a billion color rendering options. This flexible LED strip is available in 12V and 24V models, cuttable, and mountable utilizing 3M VHB adhesive.

Project by HED South

High Quality RGBW LED Strip AcuHue™ (2700K) CV

SKU# ACUHUE-XXCV27

https://sirs-e.com/project/luxury-home-florida/