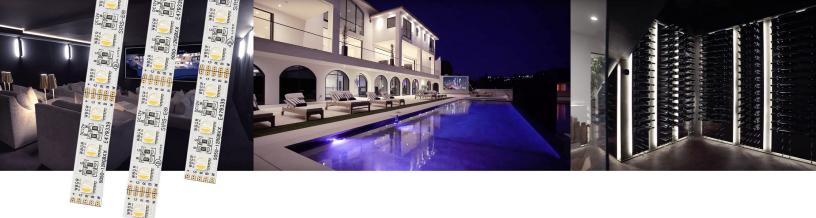

## **Luxury Home - Florida**

LED lighting and tunable color-changing.

LED strip used in this project is the SIRS-E® brand high quality RGBW LED strip AcuHue™ CV (2700K). Utilizes four LED diodes (red, green, blue, white – 2700K) which are mixed via a control method of your choice to potentially produce over a billion color rendering options. This flexible LED strip is available in 12V and 24V models, cuttable, and mountable utilizing 3M VHB adhesive.

Project by HED South

High Quality RGBW LED Strip AcuHue™ (2700K) CV

SKU# ACUHUE-XXCV27

https://sirs-e.com/project/luxury-home-florida/