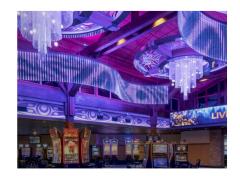

## Little Creek Casino - Shelton, Washington

Achieving stunning DMX installations is easy with the DMX RGB Vertical Tube by SIRS-E®. You now can enjoy the benefits of DMX with a double sided strip, allowing for a 360° effect. We currently offer two mode sets of control: pixel by pixel and bi-pixel options to meet your project needs.

The custom double sided LED strip is encapsulated by a waterproof housing allowing for various installation types. Due to the use of a 3-way connector, creating a series of tubes for an installation can be done in a fraction of the time at a fraction of the price. In the event that you want something a bit more complex, call us and we will be more than happy to identify the correct hardware and software necessary to complete your project. It's almost too good to be true.

Project by I-5 Design Build