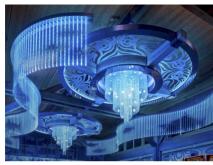

## Little Creek Casino - Shelton, Washington

Achieving stunning DMX installations is easy with the DMX RGB Vertical Tube by SIRS-E®. You now can enjoy the benefits of DMX with a double sided strip, allowing for a 360° effect. We currently offer two mode sets of control: pixel by pixel and bi-pixel options to meet your project needs.

The custom double sided LED strip is encapsulated by a waterproof housing allowing for various installation types. Due to the use of a 3-way connector, creating a series of tubes for an installation can be done in a fraction of the time at a fraction of the price. In the event that you want something a bit more complex, call us and we will be more than happy to identify the correct hardware and software necessary to complete your project. It's almost too good to be true.

Project by I-5 Design Build