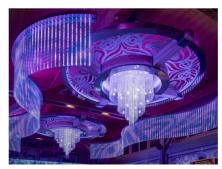

## Little Creek Casino - Shelton, Washington

Achieving stunning DMX installations is easy with the DMX RGB Vertical Tube by SIRS-E®. You now can enjoy the benefits of DMX with a double sided strip, allowing for a 360° effect. We currently offer two mode sets of control: pixel by pixel and bi-pixel options to meet your project needs.

The custom double sided LED strip is encapsulated by a waterproof housing allowing for various installation types. Due to the use of a 3-way connector, creating a series of tubes for an installation can be done in a fraction of the time at a fraction of the price. In the event that you want something a bit more complex, call us and we will be more than happy to identify the correct hardware and software necessary to complete your project. It's almost too good to be true.

Project by I-5 Design Build