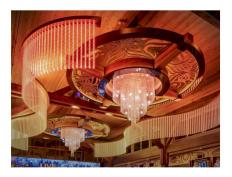

## Little Creek Casino - Shelton, Washington

Achieving stunning DMX installations is easy with the DMX RGB Vertical Tube by SIRS-E®. You now can enjoy the benefits of DMX with a double sided strip, allowing for a 360° effect. We currently offer two mode sets of control: pixel by pixel and bi-pixel options to meet your project needs.

The custom double sided LED strip is encapsulated by a waterproof housing allowing for various installation types. Due to the use of a 3-way connector, creating a series of tubes for an installation can be done in a fraction of the time at a fraction of the price. In the event that you want something a bit more complex, call us and we will be more than happy to identify the correct hardware and software necessary to complete your project. It's almost too good to be true.

Project by I-5 Design Build