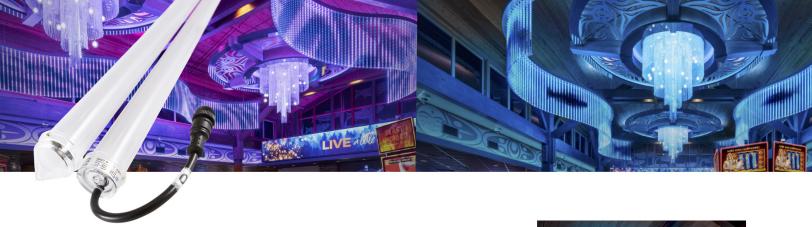

## Little Creek Casino - Shelton, Washington

Achieving stunning DMX installations is easy with the DMX RGB Vertical Tube by SIRS-E®. You now can enjoy the benefits of DMX with a double sided strip, allowing for a 360° effect. We currently offer two mode sets of control: pixel by pixel and bi-pixel options to meet your project needs.

The custom double sided LED strip is encapsulated by a waterproof housing allowing for various installation types. Due to the use of a 3-way connector, creating a series of tubes for an installation can be done in a fraction of the time at a fraction of the price. In the event that you want something a bit more complex, call us and we will be more than happy to identify the correct hardware and software necessary to complete your project. It's almost too good to be true.

Project by I-5 Design Build