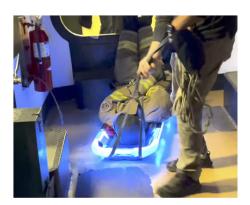

## Fast Rescue Solutions - Pennsylvania

SIRS-E® high quality White LED strip AcuVivid™ CV (2700K) produces a warm white color temperature with a 95+ CRI, high rated luminous flux, and optimal luminous efficacy. This flexible LED strip is available in 12V and 24V models, cuttable, and mountable utilizing 3M VHB adhesive.

Project by Fast Rescue Solutions, LLC