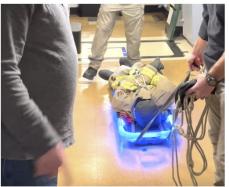

## Fast Rescue Solutions - Pennsylvania

SIRS-E® high quality White LED strip AcuVivid™ CV (2700K) produces a warm white color temperature with a 95+ CRI, high rated luminous flux, and optimal luminous efficacy. This flexible LED strip is available in 12V and 24V models, cuttable, and mountable utilizing 3M VHB adhesive.

Project by Fast Rescue Solutions, LLC