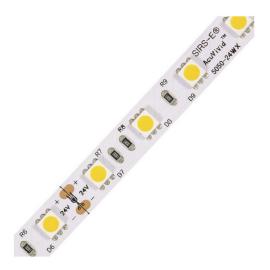

## Fast Rescue Solutions - Pennsylvania

SIRS-E® high quality White LED strip AcuVivid™ CV (2700K) produces a warm white color temperature with a 95+ CRI, high rated luminous flux, and optimal luminous efficacy. This flexible LED strip is available in 12V and 24V models, cuttable, and mountable utilizing 3M VHB adhesive.

## **Product used for this project**

High Quality White LED Strip AcuVivid™ (2700K) CV

SKU# ACUVIVID-XXCV27