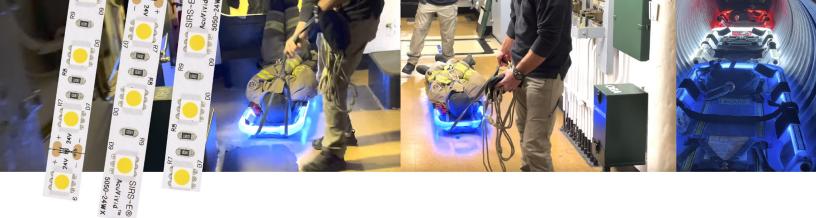

## Fast Rescue Solutions - Pennsylvania

SIRS-E® high quality White LED strip AcuVivid™ CV (2700K) produces a warm white color temperature with a 95+ CRI, high rated luminous flux, and optimal luminous efficacy. This flexible LED strip is available in 12V and 24V models, cuttable, and mountable utilizing 3M VHB adhesive.

Project by Fast Rescue Solutions, LLC

## **Product used for this project**

High Quality White LED Strip AcuVivid™ (2700K) CV

SKU# ACUVIVID-XXCV27