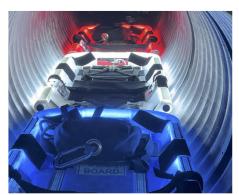

## Fast Rescue Solutions - Pennsylvania

SIRS-E® high quality White LED strip AcuVivid™ CV (2700K) produces a warm white color temperature with a 95+ CRI, high rated luminous flux, and optimal luminous efficacy. This flexible LED strip is available in 12V and 24V models, cuttable, and mountable utilizing 3M VHB adhesive.

## **Product used for this project**

High Quality White LED Strip AcuVivid™ (2700K) CV

SKU# ACUVIVID-XXCV27