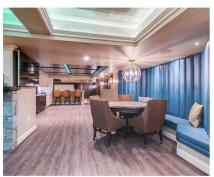

## **Custom Smart Homes - Maryland**

Fully unfinished basement transformed into a masterpiece! Amazing LED lighting installation.

SIRS-E® high quality RGBW LED strip AcuHue™ CV (2700K) utilizes four LED diodes (red, green, blue, white – 2700K) which are mixed via a control method of your choice to potentially produce over a billion color rendering options. This flexible LED strip is available in 12V and 24V models, cuttable, and mountable utilizing 3M VHB adhesive.

Project by Gramophone

High Quality RGBW LED Strip AcuHue™ (2700K) CV

SKU# ACUHUE-XXCV27

https://sirs-e.com/project/custom-smart-homes-maryland/