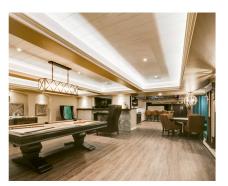

## **Custom Smart Homes - Maryland**

Fully unfinished basement transformed into a masterpiece! Amazing LED lighting installation.

SIRS-E® high quality RGBW LED strip AcuHue™ CV (2700K) utilizes four LED diodes (red, green, blue, white – 2700K) which are mixed via a control method of your choice to potentially produce over a billion color rendering options. This flexible LED strip is available in 12V and 24V models, cuttable, and mountable utilizing 3M VHB adhesive.

Project by Gramophone

High Quality RGBW LED Strip AcuHue™ (2700K) CV

SKU# ACUHUE-XXCV27

https://sirs-e.com/project/custom-smart-homes-maryland/