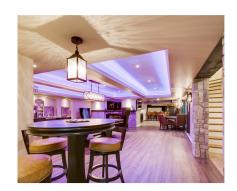

## **Custom Smart Homes - Maryland**

Fully unfinished basement transformed into a masterpiece! Amazing LED lighting installation.

SIRS-E® high quality RGBW LED strip AcuHue™ CV (2700K) utilizes four LED diodes (red, green, blue, white – 2700K) which are mixed via a control method of your choice to potentially produce over a billion color rendering options. This flexible LED strip is available in 12V and 24V models, cuttable, and mountable utilizing 3M VHB adhesive.

Project by Gramophone

High Quality RGBW LED Strip AcuHue™ (2700K) CV

SKU# ACUHUE-XXCV27

https://sirs-e.com/project/custom-smart-homes-maryland/