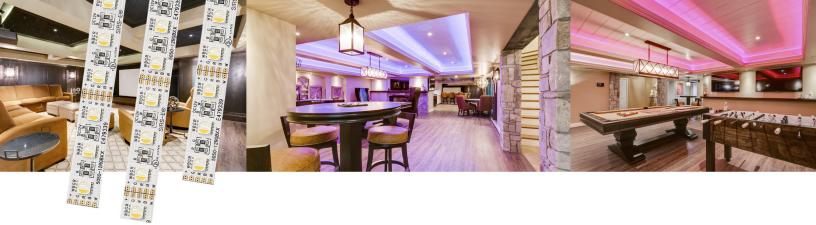

## **Custom Smart Homes - Maryland**

Fully unfinished basement transformed into a masterpiece! Amazing LED lighting installation.

SIRS-E® high quality RGBW LED strip AcuHue™ CV (2700K) utilizes four LED diodes (red, green, blue, white – 2700K) which are mixed via a control method of your choice to potentially produce over a billion color rendering options. This flexible LED strip is available in 12V and 24V models, cuttable, and mountable utilizing 3M VHB adhesive.

Project by Gramophone

High Quality RGBW LED Strip AcuHue™ (2700K) CV

SKU# ACUHUE-XXCV27

https://sirs-e.com/project/custom-smart-homes-maryland/