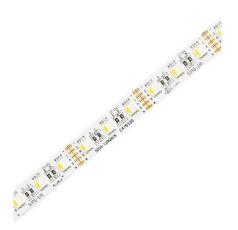

## **Custom Smart Homes - Maryland**

Fully unfinished basement transformed into a masterpiece! Amazing LED lighting installation.

SIRS-E® high quality RGBW LED strip AcuHue™ CV (2700K) utilizes four LED diodes (red, green, blue, white – 2700K) which are mixed via a control method of your choice to potentially produce over a billion color rendering options. This flexible LED strip is available in 12V and 24V models, cuttable, and mountable utilizing 3M VHB adhesive.

Project by Gramophone

High Quality RGBW LED Strip AcuHue™ (2700K) CV

SKU# ACUHUE-XXCV27

https://sirs-e.com/project/custom-smart-homes-maryland/