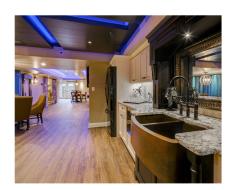

## **Custom Smart Homes - Maryland**

Fully unfinished basement transformed into a masterpiece! Amazing LED lighting installation.

SIRS-E® high quality RGBW LED strip AcuHue™ CV (2700K) utilizes four LED diodes (red, green, blue, white – 2700K) which are mixed via a control method of your choice to potentially produce over a billion color rendering options. This flexible LED strip is available in 12V and 24V models, cuttable, and mountable utilizing 3M VHB adhesive.

Project by Gramophone

High Quality RGBW LED Strip AcuHue™ (2700K) CV

SKU# ACUHUE-XXCV27

https://sirs-e.com/project/custom-smart-homes-maryland/