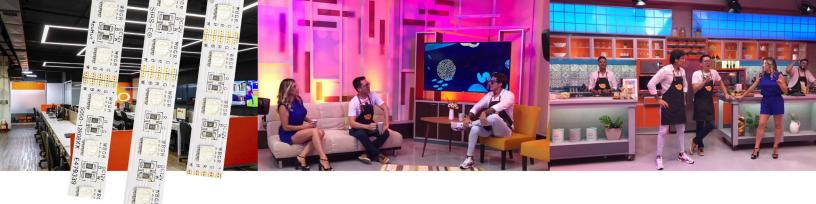

## Red Uno TV Studio LED Lighting – Santa Cruz, Bolivia

SIRS-E<sup>®</sup> high quality RGBA LED strip AcuHue<sup>™</sup> CV (590nm) utilizes four LED diodes (red, green, blue, amber – 590nm) which are mixed via a control method of your choice to potentially produce over a billion color rendering options. This flexible LED strip is available in 12V and 24V models, cuttable, and mountable utilizing 3M VHB adhesive.

Project by Red Uno de Bolivia S.A.

## Product used for this project

High Quality RGBA LED Strip AcuHue™ (590nm) CV

SKU# ACUHUE-XXCV590