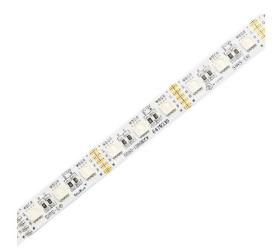

## Red Uno TV Studio LED Lighting – Santa Cruz, Bolivia

SIRS-E<sup>®</sup> high quality RGBA LED strip AcuHue<sup>™</sup> CV (590nm) utilizes four LED diodes (red, green, blue, amber – 590nm) which are mixed via a control method of your choice to potentially produce over a billion color rendering options. This flexible LED strip is available in 12V and 24V models, cuttable, and mountable utilizing 3M VHB adhesive.

## Product used for this project

High Quality RGBA LED Strip AcuHue™ (590nm) CV

SKU# ACUHUE-XXCV590