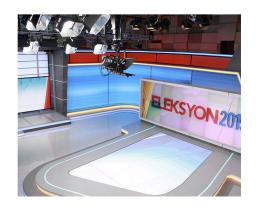

## **GMA Network TV Studio LED Lighting in the Philippines**

Installed SIRS-E® high quality RGBA LED strip AcuHue™ CV (590nm). The AcuHue™ CV (590nm) LED strip utilizes four LED diodes (red, green, blue, amber – 590nm) which are mixed via a control method of your choice to potentially produce over a billion color rendering options. This flexible LED strip is available in 12V and 24V models, cuttable, and mountable utilizing 3M VHB adhesive.

Project by Birns & Sawyer