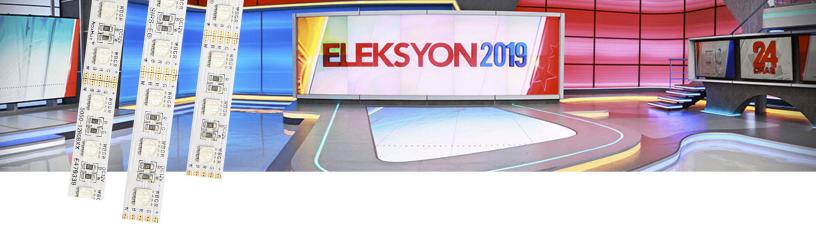

## **GMA Network TV Studio LED Lighting in the Philippines**

Installed SIRS-E® high quality RGBA LED strip AcuHue™ CV (590nm). The AcuHue™ CV (590nm) LED strip utilizes four LED diodes (red, green, blue, amber – 590nm) which are mixed via a control method of your choice to potentially produce over a billion color rendering options. This flexible LED strip is available in 12V and 24V models, cuttable, and mountable utilizing 3M VHB adhesive.

Project by Birns & Sawyer