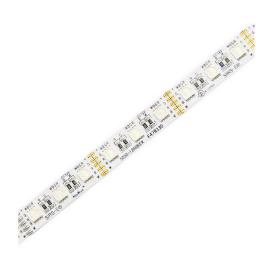

## **GMA Network TV Studio LED Lighting in the Philippines**

Installed SIRS-E® high quality RGBA LED strip AcuHue™ CV (590nm). The AcuHue™ CV (590nm) LED strip utilizes four LED diodes (red, green, blue, amber – 590nm) which are mixed via a control method of your choice to potentially produce over a billion color rendering options. This flexible LED strip is available in 12V and 24V models, cuttable, and mountable utilizing 3M VHB adhesive.

## **Product used for this project**

High Quality RGBA LED Strip AcuHue™ (590nm) CV

SKU# ACUHUE-XXCV590