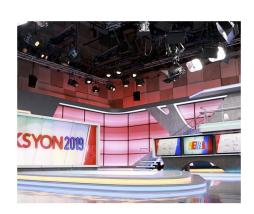

## **GMA Network TV Studio LED Lighting in the Philippines**

Installed SIRS-E® high quality RGBA LED strip AcuHue™ CV (590nm). The AcuHue™ CV (590nm) LED strip utilizes four LED diodes (red, green, blue, amber – 590nm) which are mixed via a control method of your choice to potentially produce over a billion color rendering options. This flexible LED strip is available in 12V and 24V models, cuttable, and mountable utilizing 3M VHB adhesive.

Project by Birns & Sawyer