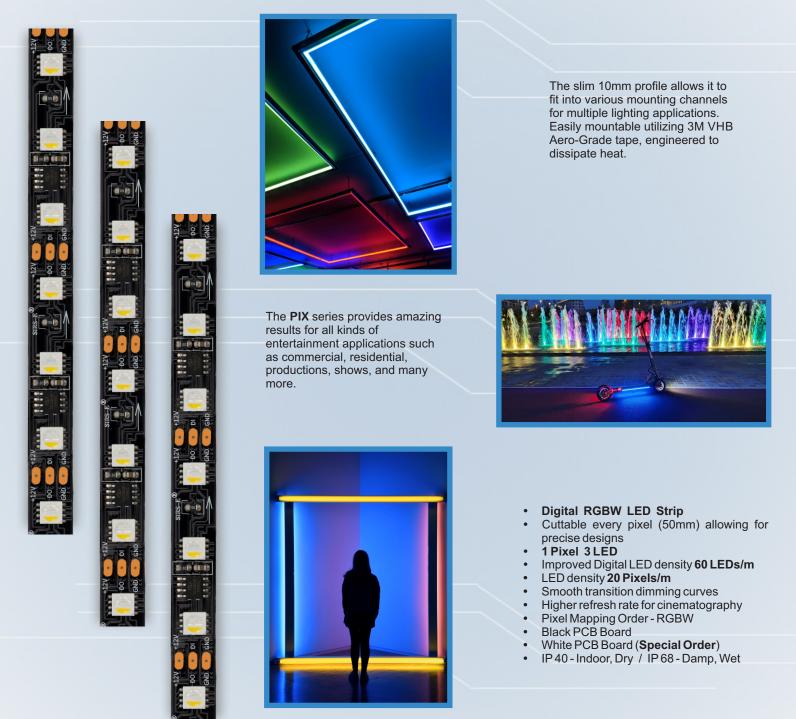

## **Digital RGBW LED Strip**

The SIRS-E® **Pix Digital Series** utilizes integrated IC technology per LED to communicate and reproduce millions of colors. Create captivating effects that are limited only by the imagination of the user. The addition of the White LED allows you to dive deeper into more fine tuned control of your choice