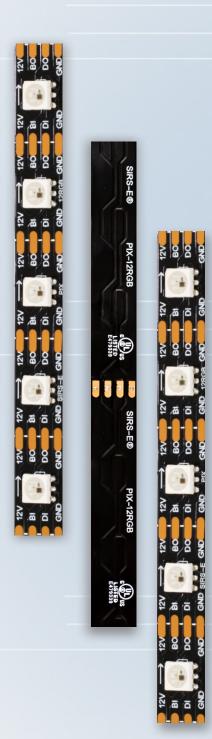

## **Digital RGB LED Strip**

The SIRS-E® **Pix Digital Series**, utilizes integrated IC technology per LED to communicate and reproduce millions of colors. Create captivating effects that are limited only by the imagination of it's user. Take advantage of this UL Class 2 Listed professional grade of Digital RGB LEDs.

The **PIX** series provides amazing results for all kinds of entertainment applications such as commercial, residential, productions, shows, and many more.

- UL Class 2 Listed Digital Strip
- Cuttable every pixel (16.5mm) allowing for precise designs.
- Improved Digital LED density 60 LEDs/m
- Smooth transition dimming curves
- Higher refresh rate for cinematography