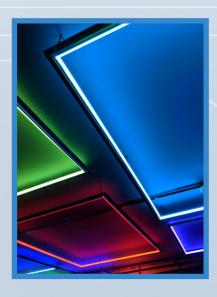

## **Digital RGB LED Strip**

The SIRS-E® **Pix Digital Series**, utilizes integrated IC technology per LED to communicate and reproduce millions of colors. Create captivating effects that are limited only by the imagination of it's user. Take advantage of this UL Class 2 Listed professional grade of Digital RGB LEDs.

The **PIX** series provides amazing results for all kinds of entertainment applications such as commercial, residential, productions, shows, and many more.

- UL Class 2 Listed Digital Strip
- Cuttable every pixel (16.5mm) allowing for precise designs.
- Improved Digital LED density 60 LEDs/m
- Smooth transition dimming curves
- Higher refresh rate for cinematography