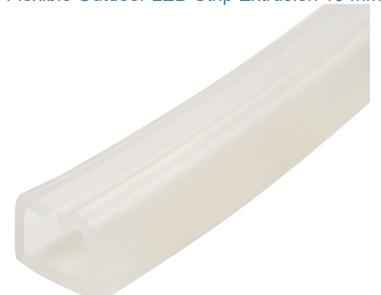

## **Description**

The Flexible Outdoor "CC" LED Strip Extrusion offers a permanent solution for attaching SIRS-E® waterproof rated AcuHue™ CC series of LED tape lighting to surfaces that are less than ideal for adhesive use. Aside from the included 3M VHB adhesive on our LED strips, this durable and flexible silicon channel is used in situations where regular adhesive can deteriorate over time. Resistant to UV, salt, and general weather conditions. This product offers a safe and reliable alternative for LED strip mounting by mechanical means.