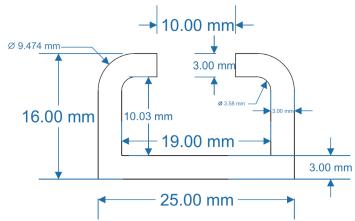

## Flexible Outdoor LED Strip Extrusion 19 mm

| Typical general characteristics | Inspection Method | Value                          |
|---------------------------------|-------------------|--------------------------------|
| Hardness Shore A                | DIN 53505         | 80                             |
| Appearance                      |                   | transparent                    |
| Density at 20 °C                | ISO 1183-1 A      | approx. 1,20 g/cm <sup>3</sup> |
|                                 |                   |                                |
| Curing agent E                  |                   |                                |
| Hardness Shore A                | DIN 53505         | 79                             |
| Tensile strength                | DIN 53504 S 1     | 10,00 N/mm2                    |
| Elongation at break             | DIN 53504 S 1     | 420 %                          |
| Tear strength                   | ASTM D 624 B      | 26 N/mm                        |
| Rebound resilience              | DIN 53512         | 53 %                           |
| Compression set                 | DIN ISO 815-B     | 57 %                           |
|                                 | (22 h / 175 °C)   |                                |