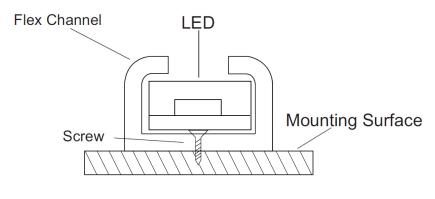

## **Description**

The Flexible Outdoor "CC" LED Strip Extrusion offers a permanent solution for attaching SIRS-E® waterproof rated AcuHue™ CC series of LED tape lighting to surfaces that are less than ideal for adhesive use. Aside from the included 3M VHB adhesive on our LED strips, this durable and flexible silicon channel is used in situations where regular adhesive can deteriorate over time. Resistant to UV, salt, and general weather conditions. This product offers a safe and reliable alternative for LED strip mounting by mechanical means.