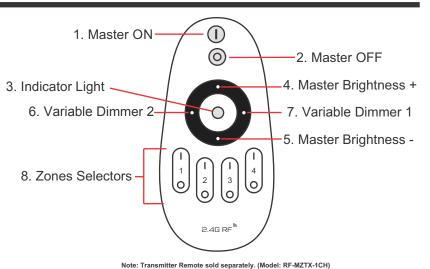

### **Remote Key**

| Number | Key Name            | Comment                                                                                |
|--------|---------------------|----------------------------------------------------------------------------------------|
| 1      | Master ON           | Turns ON all Receivers and Zones.                                                      |
| 2      | Master OFF          | Turns OFF all Receivers and Zones.                                                     |
| 3      | Indicator Light     | Indicates when a button is being pressed.<br>This helps to know if remote has battery. |
| 4      | Master Brightness + | Increases the brightness for both CH.1 & CH.2 at once.                                 |
| 5      | Master Brightness - | Decreases the brightness for both CH.1 & CH.2 at once.                                 |
| 6      | Variable Dimmer 2   | Allows you to lower the Var. 1 brightness and increase Var. 2 brightness.              |
| 7      | Variable Dimmer 1   | Allows you to lower the Var. 2 brightness and increase Var. 1 brightness.              |
| 8      | Zones Selectors     | Allows you to select which Zone to turn ON<br>or OFF and to link/unlink zones.         |