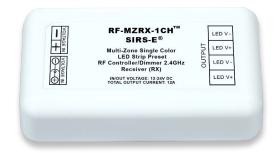

# Multizone RF Single Color, 1 Channel Controller for Single Color Strips

#### **Product Specs**

Model: RF-MZRX-1CH

Operating Voltage: DC 12V~24V

Max Current per Channel: 6A per Channel @ 12VDC,

3A per Channel @ 24VDC, 12A Total Output Ambient Temperature: -20°C - 60°C (-4°F - 140°F)