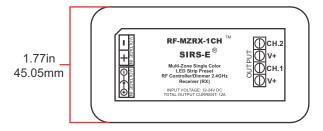

**Net Weight:** 45g (1.59oz)

RF Control Distance: 30m (98.4 ft) in line of sight

IP Rating: IP40 (Keep dry at all times)

**Dimensions:** 84.95 x 45.05 x 22.32 mm (3.34 x 1.77 x 0.88 in)

## **Physical Layout**

Last Revised on: 12/21/2016