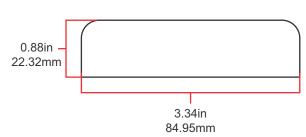

**Net Weight:** 45g (1.59oz)

RF Control Distance: 30m (98.4 ft) in line of sight

IP Rating: IP40 (Keep dry at all times)

**Dimensions:** 84.95 x 45.05 x 22.32 mm (3.34 x 1.77 x 0.88 in)

## **Physical Layout**

Last Revised on: 12/21/2016