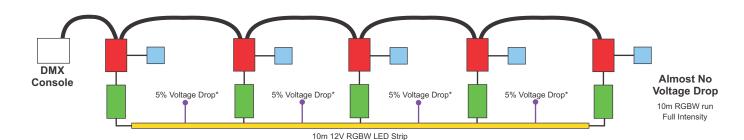

## MX-CON DMX-SYNC Power Supply RGBW LED strip DMX Cable % Voltage Drop Marker

This setups represent a 10m RGBW run in 12V DC. An RGB or White will have way less voltage drop.

- Each setup consists of a total of 10m of RGBW LED strip at full intensity with all 4 colors ON.
- The % Voltage Drop marker indicates where you'll have the difference in color/intensity due to voltage drop.
- As you add DMX-SYNCs and DMX-CONs, these markers decrease in voltage drop percentage, providing a more uniform color distribution.
- You decide, depending on your application, which of these setups you use to control, to define what % of voltage drop you want to achieve.

You can repeat these setups infinite number of times as necessary

Note\*: Voltage drops are close estimates.

Last Revised on: 12/15/2016