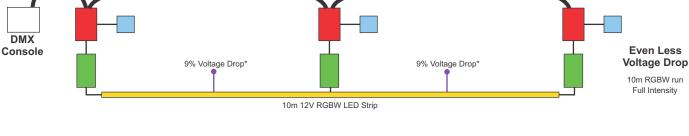

## MX-CON DMX-SYNC Power Supply RGBW LED strip DMX Cable % Voltage Drop Marker

This setups represent a 10m RGBW run in 12V DC. An RGB or White will have way less voltage drop.

- Each setup consists of a total of 10m of RGBW LED strip at full intensity with all 4 colors ON.
- The % Voltage Drop marker indicates where you'll have the difference in color/intensity due to voltage drop.
- As you add DMX-SYNCs and DMX-CONs, these markers decrease in voltage drop percentage, providing a more uniform color distribution.
- You decide, depending on your application, which of these setups you use to control, to define what % of voltage drop you want to achieve.

You can repeat these setups infinite number of times as necessary

Note\*: Voltage drops are close estimates.

Last Revised on: 12/15/2016