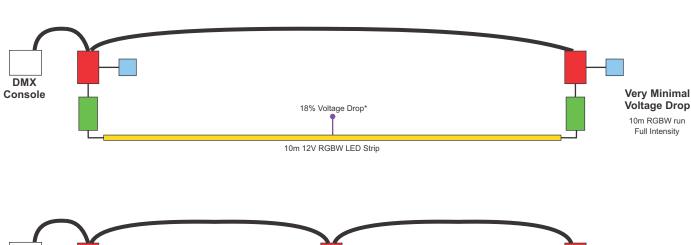

## MX-CON DMX-SYNC Power Supply RGBW LED strip DMX Cable % Voltage Drop Marker

This setups represent a 10m RGBW run in 12V DC. An RGB or White will have way less voltage drop.

- Each setup consists of a total of 10m of RGBW LED strip at full intensity with all 4 colors ON.
- The % Voltage Drop marker indicates where you'll have the difference in color/intensity due to voltage drop.
- As you add DMX-SYNCs and DMX-CONs, these markers decrease in voltage drop percentage, providing a more uniform color distribution.
- You decide, depending on your application, which of these setups you use to control, to define what % of voltage drop you want to achieve.

You can repeat these setups infinite number of times as necessary

Note\*: Voltage drops are close estimates.

Last Revised on: 12/15/2016