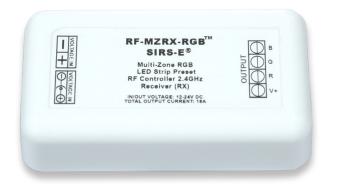

#### **Product Specs**

Model: RF-MZRX-RGB Operating Voltage: DC 12V~24V Max Current per Channel: 6A per Channel, 18A Total Output Ambient Temperature: -20°C - 60°C Net Weight: 45g (1.59oz) RF Control Distance: 30m (98.4 ft) in line of sight IP Rating: IP40 (Keep dry at all times) Dimensions: 84.95 x 45.05 x 22.32 mm (3.34 x 1.77 x 0.88 in)