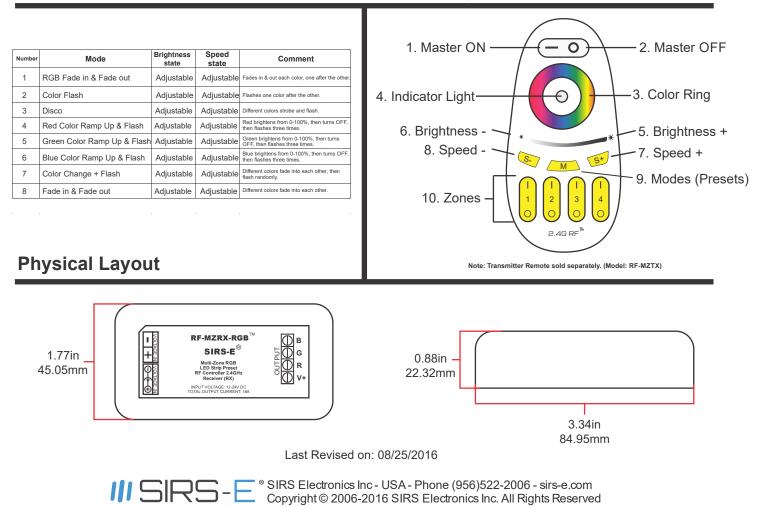

# III SIRS-E®

**Sequence Chart** 

#### **Features**

- A total of 8 programmed sequences to choose from, 5 color rotating sequences and 3 single color sequences.
- Wireless RF control, up to 30m in line of sight range.
- User Friendly set up and control.
- Compatible with **AMP-RGB** for unlimited amplification.
- Ability to control up to 4 zones per Transmitter Remote, and multiple Receiver RF Controllers.

#### **Product Specs**

Model: RF-MZRX-RGB Operating Voltage: DC 12V~24V Max Current per Channel: 6A per Channel, 18A Total Output Ambient Temperature: -20°C - 60°C Net Weight: 45g (1.59oz) RF Control Distance: 30m (98.4 ft) in line of sight IP Rating: IP40 (Keep dry at all times) Dimensions: 84.95 x 45.05 x 22.32 mm (3.34 x 1.77 x 0.88 in)

### **Remote Key**