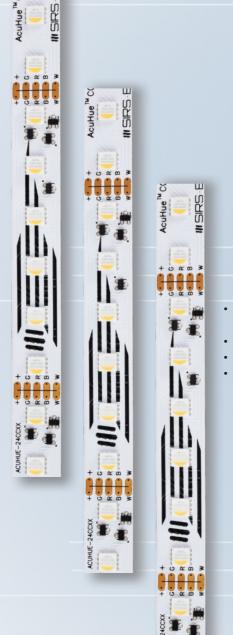

## AcuHue<sup>™</sup> CC Series

## Flexible RGBW LED Strip

The SIRS-E® **AcuHue™** CC RGBW LED strip series, utilizes Constant Current Control to provide for ideal color consistency with no brightness loss or voltage drop through the use of high quality integrated circuits embedded directly on the flexible strip. **AcuHue™** CC has the ability to produce billions of color variations.

Easily mountable utilizing 3M VHB Aero-Grade tape, engineered to dissipate heat and reduce voltage drop via 4 oz flexible PCB.

- Max run of 32ft /10m with no brightness loss, powered only from one end
- Increased Luminous Flux 443 Im/ft
- Improved Luminous Efficacy +125 Im/W
- Minimal Power Consumption 6.5 W/ft