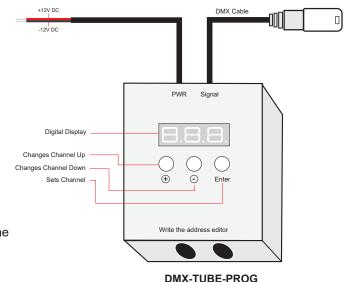

Total Pixels: 48 Total DMX Channel: 144 Tubes per Universe: 3

**DMXAddressability:** Manual Addressing with external device (DMX-TUBE-PROG)

Viewing Angle: 360

Housing Materia: Clear Polycarbonate Plastic

## **NOTES**

- The DMX-TUBE-4848 works by connecting a series of them in a, daisy chain.
- They are manually addressed using an external addressing device (DMX-TUBE-PROG).
- The initial DMX signal is acquired by connecting one initial T cable (part number: LED-PIXEL-T-INI-DMX) which provides the main DMX signal input as well as the main 12V DC power input.
- After the initial T Cable, the subsequent cables needed to daisy chain the vert tubes are the LED-PIXEL-T-PW which do not have the DMX connector.
- It is always best to power each 3 tube line that you may have created using the vert tubes from both sides of the line using 2 power supplies (12V 200W each), this will decrease voltage drop and keep everything evenly lit.
- You can have up to 3 Vert Tubes per universe.
- After the first 3 tubes, a new universe will need to be created.