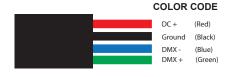

## **Product Specs**

Model Number: DMX-TUBE-4848

Operating Voltage: DC 12V Max Current: 35W

Ambient Temperature:  $-20^{\circ}\text{C} \sim 50^{\circ}\text{C}$ 

IP Rating: IP65

LED Type: SMD RGB 5050
Total LEDs: 96 (48 on each side)