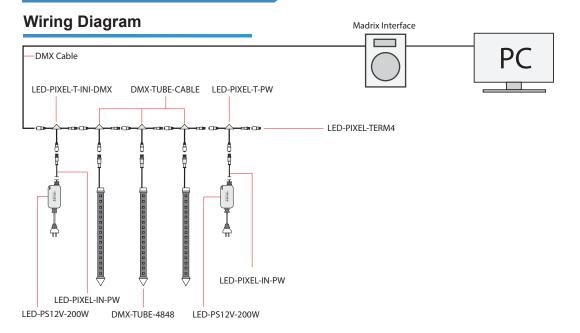

## **NOTES**

- The DMX-TUBE-4848 works by connecting a series of them in a, daisy chain.
- They are manually addressed using an external addressing device (DMX-TUBE-PROG).
- The initial DMX signal is acquired by connecting one initial T cable (part number: LED-PIXEL-T-INI-DMX) which provides the main DMX signal input as well as the main 12V DC power input.
- After the initial T Cable, the subsequent cables needed to daisy chain the vert tubes are the LED-PIXEL-T-PW which do not have the DMX connector.
- It is always best to power each 3 tube line that you may have created using the vert tubes from both sides of the line using 2 power supplies (12V 200W each), this will decrease voltage drop and keep everything evenly lit.
- You can have up to 3 Vert Tubes per universe.
- After the first 3 tubes, a new universe will need to be created.