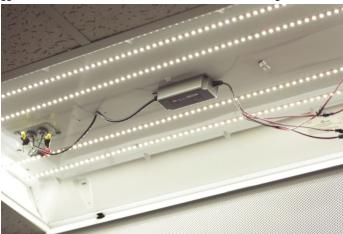

Note: Always hire a licensed electrician.

- **4.** Remove old ballasts and tombstone (fluorescent light sockets).
- 5. Clean surface using glass cleaner in interior of the fixture and acrylic light diffuser.
- 6. Clean surface with alcohol thoroughly on area where LED strips and power supply will be placed.
- 7. Splice the two wires from the AC cord to connect them on the main 120V AC line (where the old ballasts were connected). Be sure to verify your Line and Neutral wires from your AC cord before connecting them to the main AC line (usually White is Hot and Black is Neutral, color code may vary so make sure to double check).

Note: Meanwell OWA-60U-12 does not have a Frame Ground wire.

Version: 3

Revised: 01/18/16

8. Install power supply by peeling adhesive backing and pressing firmly to fixture.

9. Install the 4 LED strips segments and connect the 4 leads.

- 10. Install the old ballasts cover to protect the power supply and wires from future dust.
- 11. Apply small amounts of clear waterproof RTV Silicone along the LED strips between the LEDs to prevent them from detaching themselves in the future.