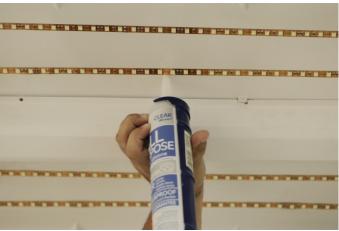

- 10. Install the old ballasts cover to protect the power supply and wires from future dust.
- 11. Apply small amounts of clear waterproof RTV Silicone along the LED strips between the LEDs to prevent them from detaching themselves in the future.