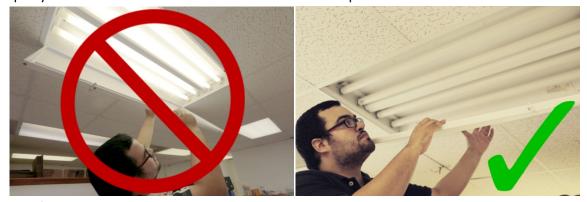

Note: Always hire a licensed electrician.

- **4.** Remove old ballasts and tombstone (fluorescent light sockets).
- 5. Clean surface using glass cleaner in interior of the fixture and acrylic light diffuser.
- 6. Clean surface with alcohol thoroughly on area where LED strips and power supply will be placed.
- 7. Splice the two wires from the AC cord to connect them on the main 120V AC line (where the old ballasts were connected). Be sure to verify your Line and Neutral wires from your AC cord before connecting them to the main AC line (usually White is Hot and Black is Neutral, color code may vary so make sure to double check).