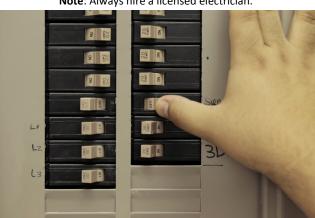

1. Disconnect power from the circuit box by turning off the switch to the room you'll be working

Note: Always hire a licensed electrician.

2. Open your 2x4ft fluorescent fixture and remove the 4 lamps.

3. Identify your main ballasts power input and disconnect.