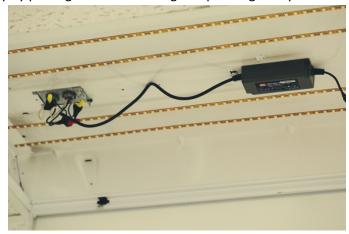

Note: Meanwell OWA-60U-12 does not have a Frame Ground wire.

Version: 3

Revised: 01/18/16

8. Install power supply by peeling adhesive backing and pressing firmly to fixture.

9. Install the 4 LED strips segments and connect the 4 leads.