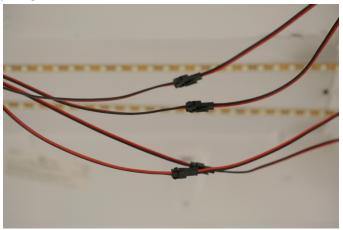

Note: Meanwell OWA-60U-12 does not have a Frame Ground wire.

Version: 3

Revised: 01/18/16

8. Install power supply by peeling adhesive backing and pressing firmly to fixture.

9. Install the 4 LED strips segments and connect the 4 leads.