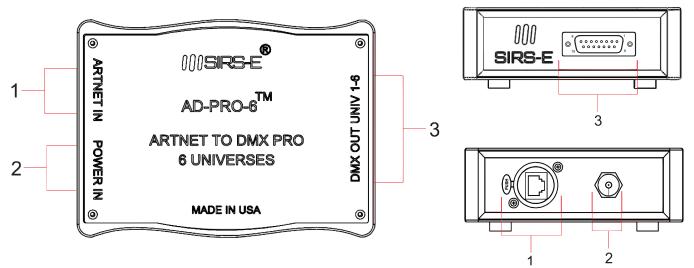

# III SIRS-E°

**Physical Layout** 

### Legend:

- 1. Neutrik EtherCon High Quality Ethernet Input
- 2. High Quality Switchcraft Power Supply Screw-in Input
- 3. Winford DB15 Breakout Cable Output