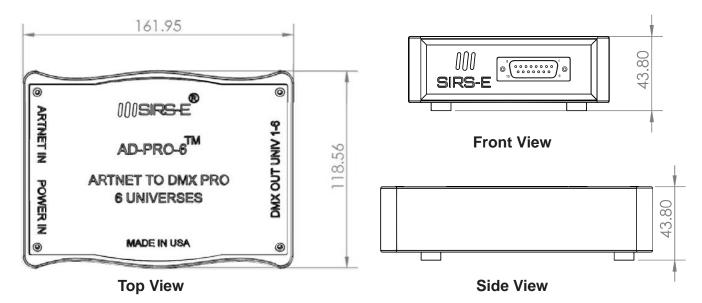

#### **Tech-parameters**

| Signal Input:        | Ethernet ArtNet Protocol/sACN Multicast (E1.31)    |
|----------------------|----------------------------------------------------|
| Signal Output:       | DMX 512 Protocol (following USITT standards)       |
| Power Supply:        | DC 12V/1.25A                                       |
| Supply Current:      | 350mA                                              |
| Input Supply Voltage | : 7V-24V (Unit can operate between these voltages) |
| Operating Temp. :    | -40°C to 50°C (-40°F to 122°F)                     |
| Size:                | 161.95(mm)*118.56(mm)*43.80(mm)                    |
| Net Weight:          | 11.2 oz (317.5g)                                   |
| IP Rating:           | IP-40                                              |
| Finishing:           | Grey with white letters                            |

\*Note: This model of AD-PRO-6 is non waterproof, please keep dry at all times. IP-40 Dimensions