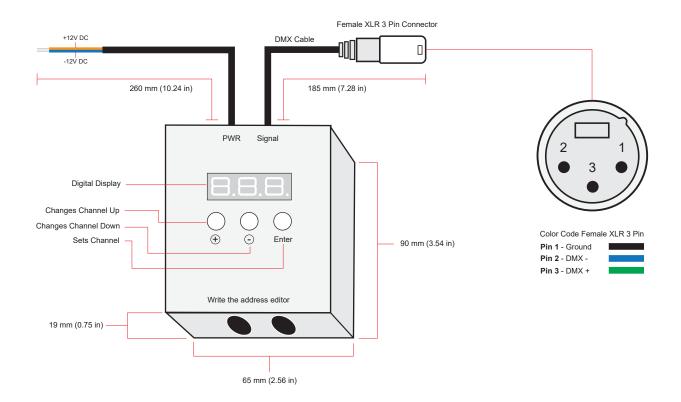

### **Product Specs**

Model Number: DMX-TUBE-PROG

Operating Voltage: 12V DC

Control: DMX512 Protocol

Dimensions: 90 x 65 x 19 mm (3.54 x 2.56 x 0.75 in)

IP Rating: IP40 (Non water proof, keep dry at all times)

## **Dimensions and Layout**

V20200203