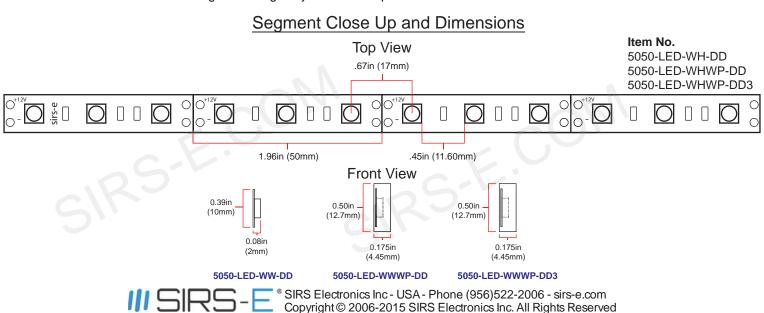

| Item No. 5050-LED-WHWP-DD3                                               |                                           |  |
|--------------------------------------------------------------------------|-------------------------------------------|--|
| LED Neutral White Strip 5050 SMD 5m 16.4ft   Double Density 60LED/m IP68 |                                           |  |
|                                                                          |                                           |  |
| LED INFO ON LED STRIP                                                    |                                           |  |
| LED Density                                                              | 18 /ft   60 /m                            |  |
| LED Count (Total)                                                        | 300 Per Reel                              |  |
| LED Type                                                                 | High Quality Selected 5050 SMD            |  |
| LED Ambience Operating Temperature                                       | -20°F to 120°F                            |  |
| LED Storage Temperature                                                  | -13°F to 140°F                            |  |
|                                                                          |                                           |  |
| POWER*                                                                   |                                           |  |
| Working Voltage / Input Voltage / Voltage Forward                        | 12V DC                                    |  |
| Power Consumption (Watts) Max.                                           | 3.15 W /ft   10.32 W /m   51.6 W/ 5m Reel |  |
| Current Draw / Input Current / Current Max.                              | 4300mA 4.3A 5m Reel                       |  |
| Power Drop Along the Strip (Meter) Approx.                               | 1m = ~3% 5m = ~16%                        |  |
|                                                                          |                                           |  |
| PHOTOMETRY                                                               |                                           |  |
| Light Color                                                              | Neutral White                             |  |
| Brightness (Lumen)                                                       | Call for Information                      |  |
| Beam Angle                                                               | 120°                                      |  |
| UV/IR Emission                                                           | None                                      |  |
| Lifespan / Average Lifetime / Lumen Maintenance                          |                                           |  |
| Lifespair/ Average Lifetime / Lumen Maintenance                          | 50,000 to 75,000 hours                    |  |
| DIMENSIONS                                                               |                                           |  |
|                                                                          | 16.4ft   5m                               |  |
| Reel Total Length LED Spacing Between Centers                            | 10.411 3111                               |  |
| (Inches   Millimeters)                                                   | .69in 17.50mm                             |  |
| LED Spacing Between Edges                                                | .47in 12mm                                |  |
| (Inches   Millimeters)                                                   | .4/111 12111111                           |  |
| Minimum Cuttable Segments (Inches   Millimeters)                         | 1.87in 47.50mm (3 LEDs)                   |  |
| Width (Inches   Millimeters)                                             | 0.50in 12.7mm                             |  |
| Height (Inches   Millimeters)                                            | 0.175in 4.45mm                            |  |
| Cable Leads (Inches   Millimeters)                                       | 7in 178mm                                 |  |
|                                                                          |                                           |  |
| LED STRIP IN                                                             | FORMATION                                 |  |
| LED Strip IP Rating                                                      | Waterproof IP68                           |  |
| LED Strip Adhesive                                                       | High Quality 3M Adhesive                  |  |
| LED Strip Finish Color / Product Color                                   | Copper                                    |  |
| LED Strip Weight (Without Packaging Material)                            | 14.6 oz   413.90g                         |  |
| LED Strip Warranty                                                       | 1 Years Limited                           |  |
|                                                                          | · · · · · · · · · · · · · · · · · · ·     |  |