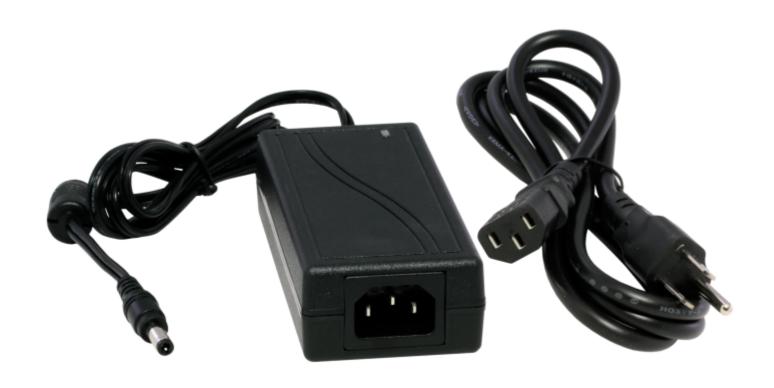

SIRS-E<sup>®</sup> LED Power Supply 40 Watts, US/EU plug

## Summary

Thank you for choosing our LED-PS5V-40W Power Supply. This LED Power Supply provides a constant 5V DC output, with 8A output to provide 40W of total power. This LED Power Supply also has the capability of using 110V AC for US AC plugs, or 220V AC for European plugs. We also offer this power supply with both 2.5mm DC plug connector or bare wire leads options.

### **Product Features**

- Compatible with both US and European AC plugs.
- · 8A output current, 40W max output.
- Available in bare wire leads for easy connection with DMX LED strips.
- Available in 2.5mm DC plug for easy connection with other 5V DC connectors.