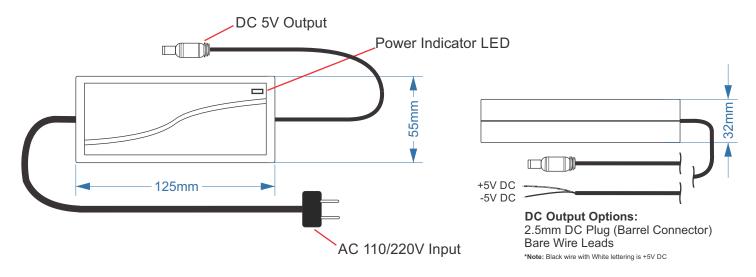

**Dimensions:** 125mm x 55mm x 32mm (4.92in x 2.17in x 1.26in)

Warranty: 1 year

\*Note: This LED Power Supply is rated IP40, non-waterproof; please keep dry at all times.

#### **Dimensions**

<sup>\*</sup> We strongly recommend you hire a licensed electrician for any electrical connection and or installation.

Last Revised 09/02/2016

SIRS Electronics Inc - USA - Phone (956)522-2006 - www.sirs-e.com Copyright © 2006-2016 SIRS Electronics Inc. All Rights Reserved