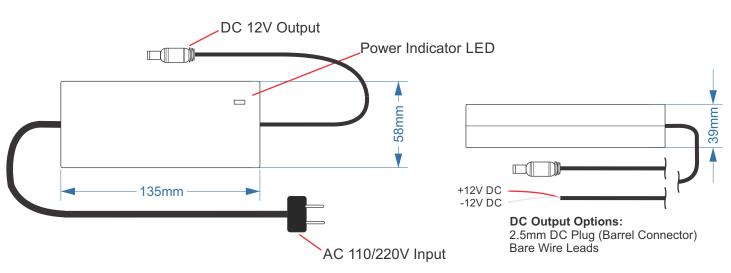

#### **Technical Specs**

Model: LED-PS12V-96W Operating Input Voltage: 100-240V AC Max Current Output: 8A Max Voltage Output: 12V DC Max Power Output: 96W Ambient Temperature: -20°C~60°C IP Rating: IP40 (Non-waterproof, keep dry at all times) Dimensions: 135mm x 58mm x 39mm (5.31in x 2.28in x 1.53in) Warranty: 1 year

## Dimensions

\* We strongly recommend you hire a licensed electrician for any electrical connection and or installation.

Last Revised 09/02/2016

III SIRS-E

SIRS Electronics Inc - USA - Phone (956)522-2006 - www.sirs-e.com
Copyright © 2006-2016 SIRS Electronics Inc. All Rights Reserved