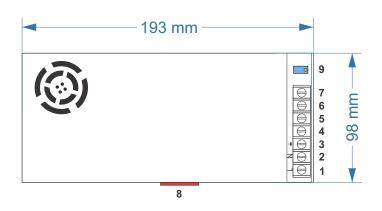

Dimensions: 193mm x 98mm x 42mm (7.59in x 3.87in x 1.70in)

Warranty: 1 year

\*Note: This LED Power Supply is rated IP40, non-waterproof; please keep dry at all times.

#### **Dimensions**

- 1 AC Live Input (Black)
- 2 AC Neutral Input (White) 7 DC 12V + Output
- 4 DC 12V Output
- 5 DC 12V Output
- 6 DC 12V + Output
- 3 AC Ground Input (Green) 8 AC Input voltage selector (110/220V AC)
  - 9 V+ Output Voltage Adjustable Regulator