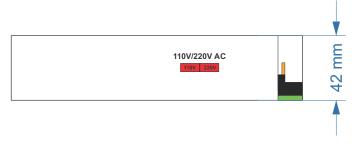

Dimensions: 193mm x 98mm x 42mm (7.59in x 3.87in x 1.70in)

Warranty: 1 year

\*Note: This LED Power Supply is rated IP40, non-waterproof; please keep dry at all times.

#### **Dimensions**

- 1 AC Live Input (Black)
- 2 AC Neutral Input (White) 7 DC 12V + Output
- 4 DC 12V Output
- 5 DC 12V Output
- 6 DC 12V + Output
- 3 AC Ground Input (Green) 8 AC Input voltage selector (110/220V AC)
  - 9 V+ Output Voltage Adjustable Regulator