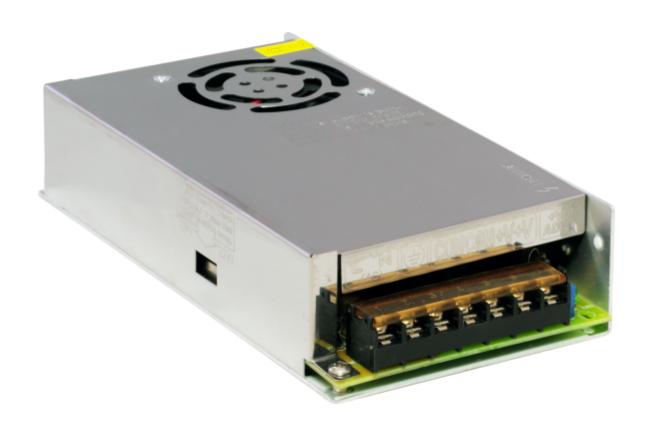

SIRS-E<sup>®</sup> LED Power Supply 200 Watts, US/EU plug

# LED Controller Power Supply, 12V, 200 Watts, USA/EU

Model: LED-PS12V-200W

Input Power: 100-240V AC, 50/60Hz, USA & Europe

Output Power: 12V, 16.6A, 200W max

For use with LED applications.

## Summary

Thank you for choosing our LED-PS12V-200W Power Supply. This LED Power Supply provides a constant 12V DC output, with 16.6A output to provide 200W of total power. This LED Power Supply also has the capability of using 110V AC for US AC plugs, or 220V AC for European plugs.

### **Product Features**

- Switchable input for both US and European AC plugs.
- 16.6A output current, 200W max output.
- Connect with bare wire leads for easy connection with LED strips.
- Output voltage adjustable.