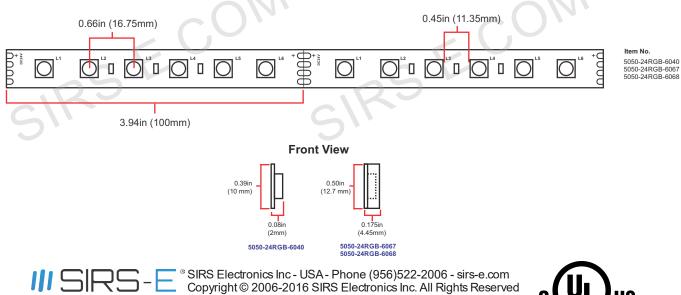

| Item No. 5050-24RGB-6067                                                |                                                      |  |
|-------------------------------------------------------------------------|------------------------------------------------------|--|
| LED RGB Strip 5050 SMD RGB 5m 16.4ft   Double Density 60 LED/m IP67     |                                                      |  |
| ELD NOB Outp 3000 OND NOB 311 10:41(   Bodbie Belisity 00 ELD/III II 0/ |                                                      |  |
| LED INFO                                                                |                                                      |  |
|                                                                         |                                                      |  |
| LED Density                                                             | 300 Per Reel                                         |  |
| LED Count (Total)                                                       |                                                      |  |
| LED Type                                                                | High Quality Selected 5050 SMD RGB<br>-20°F to 120°F |  |
| LED Ambience Operating Temperature                                      |                                                      |  |
| LED Storage Temperature                                                 | -13°F to 140°F                                       |  |
| DOM                                                                     | IED+                                                 |  |
| POWER*                                                                  |                                                      |  |
| Working Voltage / Input Voltage / Voltage Forward                       | 24V DC                                               |  |
| Power Consumption (Watts) Max.                                          | 4.01W /ft   13.16W /m   65.81W /5m Reel              |  |
| Current Draw / Input Current / Current Max.                             | 2742mA   2.742A   per 5m Reel                        |  |
| Power Drop Along the Strip (V+ In One Side) Approx                      | 1m = 5% 5m = 12%                                     |  |
| Power Drop with V+ In on Both Sides Approx.                             | 1m = 2% 5m = 4%                                      |  |
|                                                                         |                                                      |  |
| PHOTOMETRY                                                              |                                                      |  |
| Light Color                                                             | RGB - Red, Green, Blue                               |  |
| Peak Wave Length (nm) Approx.                                           | R: 625nm G: 524nm B: 471nm                           |  |
| Brightness (Lumen) Tested in all colors at full intensity               | 270lm/ft 884lm/m 4422lm/Reel ( <i>Approx.</i> )      |  |
| Beam Angle                                                              | 120°                                                 |  |
| UV/IR Emission                                                          | None                                                 |  |
| Lifespan / Average Lifetime / Lumen Maintenance                         | 50,000 - 75,000 Hours (50% Brightness Loss)          |  |
| So,000 - 75,000 Hours (50 % Brightness Loss)                            |                                                      |  |
| DIMENSIONS                                                              |                                                      |  |
| Reel Total Length                                                       | 16.4ft  5m                                           |  |
| LED Spacing Between Centers                                             |                                                      |  |
| (Inches   Millimeters)                                                  | 0.66in 16.75mm                                       |  |
| LED Spacing Between Edges (Inches   Millimeters)                        | 0.45in 11.35mm                                       |  |
| Minimum Cuttable Segments (Inches   Millimeters)                        | 3.94in 100mm (Every 6 LEDs)                          |  |
| Width (Inches   Millimeters)                                            | 0.50in   12.7mm                                      |  |
| Height (Inches   Millimeters)                                           | 0.18in 4.45mm                                        |  |
| Cable Leads (Inches   Millimeters)                                      | 12in 304.8mm                                         |  |
|                                                                         |                                                      |  |
| LED STRIP IN                                                            | IFORMATION                                           |  |
| LED Strip IP Rating                                                     | Waterproof IP67                                      |  |
| LED Strip Adhesive                                                      | High Quality 3M Adhesive                             |  |
| LED Strip Finish Color / Product Color                                  | White                                                |  |
| LED Strip Net Weight (Without Packaging Material)                       | 8.6 oz 243.8 g                                       |  |
| LED Strip Warranty                                                      | 3 Years Limited                                      |  |
| UL Certification                                                        | UL Listed; UL 2108; E479339                          |  |
|                                                                         | J                                                    |  |

## Segment Close Up and Dimensions