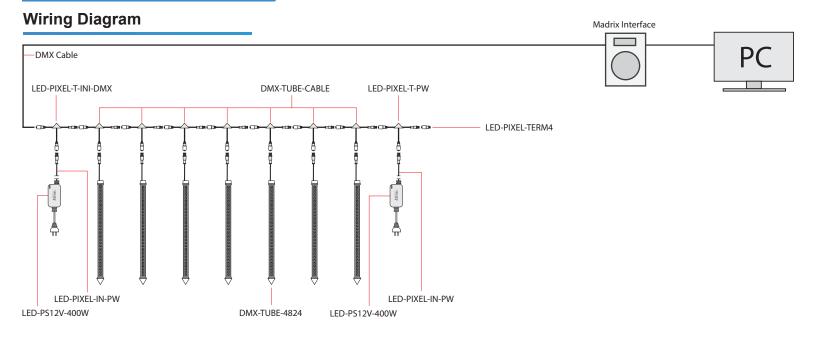

## **Physical Layout**

PAGE 1-2 V20200217

**NOTE:** You can repeat this setup up to 7 tubes per Universe.

## **NOTES**

- The DMX-TUBE-4824 works by connecting a series of them in a, daisy chain.
- They are manually addressed using an external addressing device (DMX-TUBE-PROG).
- The initial DMX signal is acquired by connecting one initial T cable (part number: LED-PIXEL-T-INI-DMX) which provides the main DMX signal input as well as the main 12V DC power input.
- After the initial T Cable, the subsequent cables needed to daisy chain the vert tubes are the LED-PIXEL-T-PW which do not have the DMX connector.
- It is always best to power each 7 tube line that you may have created using the vert tubes from both sides of the line using 2 power supplies (12V 400W each), this will decrease voltage drop and keep everything evenly lit.
- You can have up to 7 Vert Tubes per universe.
- After the first 7 tubes, a new universe will need to be created.