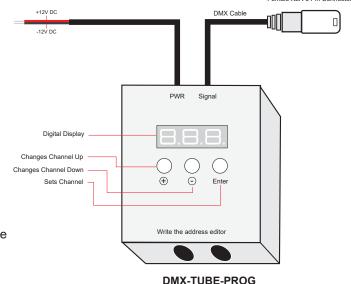

Total Pixels: 24
Total DMX Channel: 72
Tubes per Universe: 7

**DMXAddressability:** Manual Addressing with external device (DMX-TUBE-PROG)

Viewing Angle: 360

Housing Materia: Clear Polycarbonate Plastic

Weight: 500g

## **NOTES**

- The DMX-TUBE-4824 works by connecting a series of them in a, daisy chain.
- They are manually addressed using an external addressing device (DMX-TUBE-PROG).
- The initial DMX signal is acquired by connecting one initial T cable (part number: LED-PIXEL-T-INI-DMX) which provides the main DMX signal input as well as the main 12V DC power input.
- After the initial T Cable, the subsequent cables needed to daisy chain the vert tubes are the LED-PIXEL-T-PW which do not have the DMX connector.
- It is always best to power each 7 tube line that you may have created using the vert tubes from both sides of the line using 2 power supplies (12V 400W each), this will decrease voltage drop and keep everything evenly lit.
- You can have up to 7 Vert Tubes per universe.
- After the first 7 tubes, a new universe will need to be created.