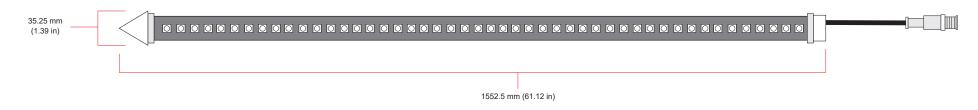

very 2 LEDs is one RGB Pixel.
- Works with any type of DMX512 control.
- Colorful and vivid effects can easily be achieved.
- If set up in group, great 3D effects can be achieved.
- One year warranty.
- High quality clear plastic casing for optimum optics.

## **Product Specs**

Model Number: DMX-TUBE-4824

Operating Voltage: DC 12V
Max Current: 35W

Ambient Temperature: -20°C ~ 50°C IP Rating: IP65

IP Rating: IP65
LED Type: SMD RGB 5050
Total LEDs: 96 (48 on each side)

Total Pixels: 24
Total DMX Channel: 72
Tubes per Universe: 7

**DMXAddressability:** Manual Addressing with external device (DMX-TUBE-PROG)

Viewing Angle: 360

Housing Materia: Clear Polycarbonate Plastic

Weight: 500g

**Dimensions:** 1552.5 mm x 35.25 mm x 35.25 mm 61.12 in x 1.39 in x 1.39 in

## **Physical Layout**



PAGE 1-2 V20200217





**NOTE:** You can repeat this setup up to 7 tubes per Universe.



## **NOTES**

- The DMX-TUBE-4824 works by connecting a series of them in a, daisy chain.
- They are manually addressed using an external addressing device (DMX-TUBE-PROG).
- The initial DMX signal is acquired by connecting one initial T cable (part number: LED-PIXEL-T-INI-DMX) which provides the main DMX signal input as well as the main 12V DC power input.
- After the initial T Cable, the subsequent cables needed to daisy chain the vert tubes are the LED-PIXEL-T-PW which do not have the DMX connector.
- It is always best to power each 7 tube line that you may have created using the vert tubes from both sides of the line using 2 power supplies (12V 400W each), this will decrease voltage drop and ke