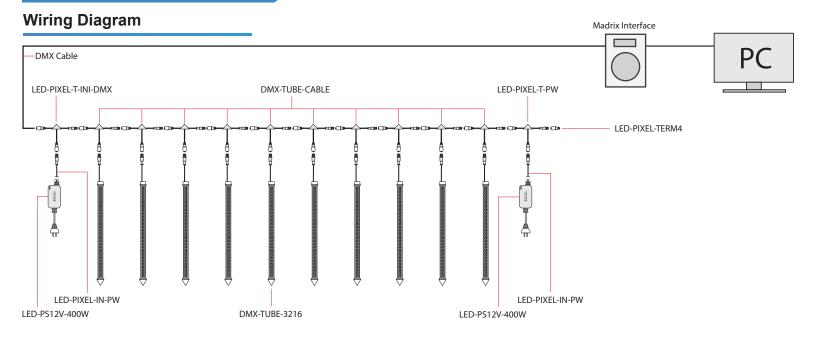

## **Physical Layout**

PAGE 1-2 V20200203

**NOTE:** You can repeat this setup up to 10 tubes per Universe.

## **NOTES**

- The DMX-TUBE-3216 works by connecting a series of them in a, daisy chain.
- They are manually addressed using an external addressing device (DMX-TUBE-PROG).
- The initial DMX signal is acquired by connecting one initial T cable (part number: LED-PIXEL-T-INI-DMX) which provides the main DMX signal input as well as the main 12V DC power input.
- After the initial T Cable, the subsequent cables needed to daisy chain the vert tubes are the LED-PIXEL-T-PW which do not have the DMX connector.
- It is always best to power each 10 tube line that you may have created using the vert tubes from both sides of the line using 2 power supplies (12V 400W each), this will decrease voltage drop and keep everything evenly lit.
- You can have up to 10 Vert Tubes per universe.
- After the first 10 tubes, a new universe will need to be created.