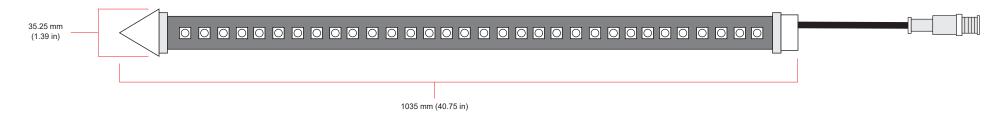

Weight: 350g

**Dimensions:** 1035 mm x 35.25 mm x 35.25 mm 40.75 in x 1.39 in x 1.39 in

## **Physical Layout**

PAGE 1-2 V20200203

**NOTE:** You can repeat this setup up to 10 tubes per Universe.