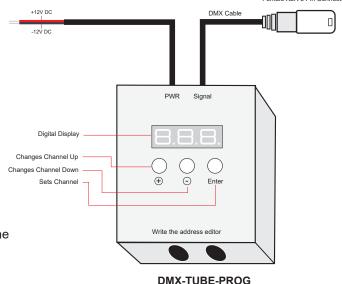

Total Pixels: 16 Total DMX Channel: 48 Tubes per Universe: 10

**DMXAddressability:** Manual Addressing with external device (DMX-TUBE-PROG)

Viewing Angle: 360

Housing Materia: Clear Polycarbonate Plastic

## **NOTES**

- The DMX-TUBE-3216 works by connecting a series of them in a, daisy chain.
- They are manually addressed using an external addressing device (DMX-TUBE-PROG).
- The initial DMX signal is acquired by connecting one initial T cable (part number: LED-PIXEL-T-INI-DMX) which provides the main DMX signal input as well as the main 12V DC power input.
- After the initial T Cable, the subsequent cables needed to daisy chain the vert tubes are the LED-PIXEL-T-PW which do not have the DMX connector.
- It is always best to power each 10 tube line that you may have created using the vert tubes from both sides of the line using 2 power supplies (12V 400W each), this will decrease voltage drop and keep everything evenly lit.
- You can have up to 10 Vert Tubes per universe.
- After the first 10 tubes, a new universe will need to be created.