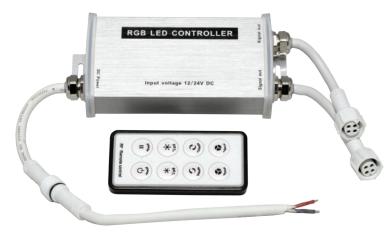

# Waterproof LED RGB Controller for all 5050 RGB Strips

#### **Product Specs**

Model: LED-CON-RF-WP Operating Voltage: DC 12V~24 V Max Current per Channel: 3A @ 12VDC, 1.5A @ 24VDC Ambient Temperature: -20°C - 70°C Net Weight: 224 grams IP Rating: IP65 Waterproof