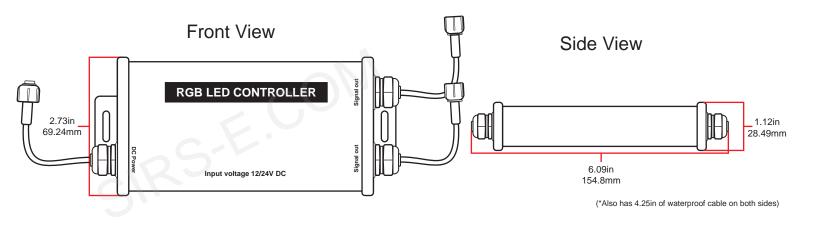

#### **Product Specs**

Model: LED-CON-RF-WP Operating Voltage: DC 12V~24 V Max Current per Channel: 3A @ 12VDC, 1.5A @ 24VDC Ambient Temperature: -20°C - 70°C Net Weight: 224 grams IP Rating: IP65 Waterproof