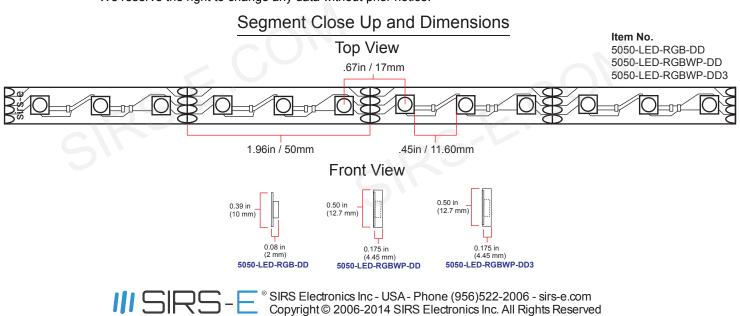

| LED RGB Strip 5050 SMD 5m 16.4ft   Double Density 60LED/m IP68                                                                                                                                                                                                                                                                                                                                                                                                                                                                                                                                                                                                                                                                                                                                                                                                                                                                                                                                                                                                                                                                                                                                                                                                                                                                                                                                                                                                                                                                                                                                                                                                                                                                                                                                                                                                                                                                                                                                                                                                                                                                 | Item No. 5050-LED-RGBWP-DD-3                      |                                                        |  |
|--------------------------------------------------------------------------------------------------------------------------------------------------------------------------------------------------------------------------------------------------------------------------------------------------------------------------------------------------------------------------------------------------------------------------------------------------------------------------------------------------------------------------------------------------------------------------------------------------------------------------------------------------------------------------------------------------------------------------------------------------------------------------------------------------------------------------------------------------------------------------------------------------------------------------------------------------------------------------------------------------------------------------------------------------------------------------------------------------------------------------------------------------------------------------------------------------------------------------------------------------------------------------------------------------------------------------------------------------------------------------------------------------------------------------------------------------------------------------------------------------------------------------------------------------------------------------------------------------------------------------------------------------------------------------------------------------------------------------------------------------------------------------------------------------------------------------------------------------------------------------------------------------------------------------------------------------------------------------------------------------------------------------------------------------------------------------------------------------------------------------------|---------------------------------------------------|--------------------------------------------------------|--|
| LED INFO ON LED STRIP                                                                                                                                                                                                                                                                                                                                                                                                                                                                                                                                                                                                                                                                                                                                                                                                                                                                                                                                                                                                                                                                                                                                                                                                                                                                                                                                                                                                                                                                                                                                                                                                                                                                                                                                                                                                                                                                                                                                                                                                                                                                                                          |                                                   | 60LED/m IP68                                           |  |
| LED Density                                                                                                                                                                                                                                                                                                                                                                                                                                                                                                                                                                                                                                                                                                                                                                                                                                                                                                                                                                                                                                                                                                                                                                                                                                                                                                                                                                                                                                                                                                                                                                                                                                                                                                                                                                                                                                                                                                                                                                                                                                                                                                                    |                                                   |                                                        |  |
| LED Density                                                                                                                                                                                                                                                                                                                                                                                                                                                                                                                                                                                                                                                                                                                                                                                                                                                                                                                                                                                                                                                                                                                                                                                                                                                                                                                                                                                                                                                                                                                                                                                                                                                                                                                                                                                                                                                                                                                                                                                                                                                                                                                    | LED INFO ON LED STRIP                             |                                                        |  |
| LED Count (Total)  LED Type  High Quality Selected 5050 SMD  LED Ambience Operating Temperature  -20°F to 120°F  LED Storage Temperature  -13°F to 140°F  POWER*  Working Voltage / Input Voltage / Voltage Forward  Power Consumption (Watts) Max.  3.14 W /ft   10.31 W /m   51.56 W / 5m Reel  Current Draw / Input Current / Current Max.  4297mA   4.30A   5m Reel  Power Drop Along the Strip (Meter) Approx.    The strip of t |                                                   |                                                        |  |
| LED Type                                                                                                                                                                                                                                                                                                                                                                                                                                                                                                                                                                                                                                                                                                                                                                                                                                                                                                                                                                                                                                                                                                                                                                                                                                                                                                                                                                                                                                                                                                                                                                                                                                                                                                                                                                                                                                                                                                                                                                                                                                                                                                                       | •                                                 | · ·                                                    |  |
| LED Storage Temperature   -13°F to 140°F                                                                                                                                                                                                                                                                                                                                                                                                                                                                                                                                                                                                                                                                                                                                                                                                                                                                                                                                                                                                                                                                                                                                                                                                                                                                                                                                                                                                                                                                                                                                                                                                                                                                                                                                                                                                                                                                                                                                                                                                                                                                                       | LED Type                                          | High Quality Selected 5050 SMD                         |  |
| POWER*                                                                                                                                                                                                                                                                                                                                                                                                                                                                                                                                                                                                                                                                                                                                                                                                                                                                                                                                                                                                                                                                                                                                                                                                                                                                                                                                                                                                                                                                                                                                                                                                                                                                                                                                                                                                                                                                                                                                                                                                                                                                                                                         | LED Ambience Operating Temperature                | -20°F to 120°F                                         |  |
| Working Voltage / Input Voltage / Voltage Forward   12V DC                                                                                                                                                                                                                                                                                                                                                                                                                                                                                                                                                                                                                                                                                                                                                                                                                                                                                                                                                                                                                                                                                                                                                                                                                                                                                                                                                                                                                                                                                                                                                                                                                                                                                                                                                                                                                                                                                                                                                                                                                                                                     | LED Storage Temperature                           | -13°F to 140°F                                         |  |
| Working Voltage / Input Voltage / Voltage Forward   12V DC                                                                                                                                                                                                                                                                                                                                                                                                                                                                                                                                                                                                                                                                                                                                                                                                                                                                                                                                                                                                                                                                                                                                                                                                                                                                                                                                                                                                                                                                                                                                                                                                                                                                                                                                                                                                                                                                                                                                                                                                                                                                     |                                                   |                                                        |  |
| Power Consumption (Watts) Max.  3.14 W /ft   10.31 W /m   51.56 W / 5m Reel  Current Draw / Input Current / Current Max.  4297mA   4.30A   5m Reel  Power Drop Along the Strip (Meter) Approx.  1m = 10% 5m = 23%  PHOTOMETRY  Light Color   RGB - Red, Green, Blue   16 Million Color Possibilities  Peak Wave Length (nm)   Red: 625nm   Green: 524nm   Blue: 471nm  Brightness (Lumen)   245 lm/ft   804 lm/m   4020 lm/Reel (5m)  Beam Angle   120°  UV/IR Emission   None  Lifespan / Average Lifetime / Lumen Maintenance   50,000 - 75,000 Hours (50% Brightness Loss)  DIMENSIONS  Reel Total Length   16.4ft   5m  LED Spacing Between Centers (Inches   Millimeters)   .69in   17.50mm  LED Spacing Between Edges (Inches   Millimeters)   .47in   12mm  Minimum Cuttable Segments                                                                                                                                                                                                                                                                                                                                                                                                                                                                                                                                                                                                                                                                                                                                                                                                                                                                                                                                                                                                                                                                                                                                                                                                                                                                                                                                   | POWER*                                            |                                                        |  |
| Current Draw / Input Current / Current Max.  Power Drop Along the Strip (Meter) Approx.  PHOTOMETRY  Light Color  RGB - Red, Green, Blue 16 Million Color Possibilities  Peak Wave Length (nm)  Red: 625nm Green: 524nm Blue: 471nm  Brightness (Lumen)  Beam Angle  UV/IR Emission  Lifespan / Average Lifetime / Lumen Maintenance  DIMENSIONS  Reel Total Length  LED Spacing Between Centers (Inches   Millimeters)  Minimum Cuttable Segments  4297mA 4.30A 5m Reel  1m = 10% 5m Reel  16.48t   5m   4.30A   5m Reel  16.48t   4.30A   5m Reel  18.48t   4. | Working Voltage / Input Voltage / Voltage Forward | 12V DC                                                 |  |
| PHOTOMETRY  Light Color  RGB - Red, Green, Blue 16 Million Color Possibilities  Peak Wave Length (nm)  Red: 625nm Green: 524nm Blue: 471nm  Brightness (Lumen)  Beam Angle  UV/IR Emission  Lifespan / Average Lifetime / Lumen Maintenance  DIMENSIONS  Reel Total Length  LED Spacing Between Centers (Inches   Millimeters)  LED Spacing Between Edges (Inches   Millimeters)  Minimum Cuttable Segments  106 Millimeters (Argent, Blue)  RGB - Red, Green, Blue 16 Million Color Possibilities  Reel: 625nm Green: 524nm Blue: 471nm  4020 Im/Reel (5m)  4020 | Power Consumption (Watts) Max.                    | 3.14 W /ft   10.31 W /m   51.56 W/ 5m Reel             |  |
| PHOTOMETRY  Light Color RGB - Red, Green, Blue 16 Million Color Possibilities  Peak Wave Length (nm) Red: 625nm Green: 524nm Blue: 471nm  Brightness (Lumen) 245 lm/ft 804 lm/m 4020 lm/Reel (5m)  Beam Angle 120°  UV/IR Emission None  Lifespan / Average Lifetime / Lumen Maintenance 50,000 - 75,000 Hours (50% Brightness Loss)  Photometry  Inches   Millimeters   Gein 17.50mm  LED Spacing Between Centers (Inches   Millimeters)  LED Spacing Between Edges (Inches   Millimeters)  Minimum Cuttable Segments                                                                                                                                                                                                                                                                                                                                                                                                                                                                                                                                                                                                                                                                                                                                                                                                                                                                                                                                                                                                                                                                                                                                                                                                                                                                                                                                                                                                                                                                                                                                                                                                         | Current Draw / Input Current / Current Max.       | 4297mA 4.30A 5m Reel                                   |  |
| RGB - Red, Green, Blue   16 Million Color Possibilities                                                                                                                                                                                                                                                                                                                                                                                                                                                                                                                                                                                                                                                                                                                                                                                                                                                                                                                                                                                                                                                                                                                                                                                                                                                                                                                                                                                                                                                                                                                                                                                                                                                                                                                                                                                                                                                                                                                                                                                                                                                                        | Power Drop Along the Strip (Meter) Approx.        | 1m = 10% 5m = 23%                                      |  |
| RGB - Red, Green, Blue   16 Million Color Possibilities                                                                                                                                                                                                                                                                                                                                                                                                                                                                                                                                                                                                                                                                                                                                                                                                                                                                                                                                                                                                                                                                                                                                                                                                                                                                                                                                                                                                                                                                                                                                                                                                                                                                                                                                                                                                                                                                                                                                                                                                                                                                        |                                                   |                                                        |  |
| Peak Wave Length (nm)  Brightness (Lumen)  Beam Angle  UV/IR Emission  Lifespan / Average Lifetime / Lumen Maintenance  DIMENSIONS  Reel Total Length  LED Spacing Between Centers (Inches   Millimeters)  LED Spacing Between Edges (Inches   Millimeters)  Minimum Cuttable Segments  Red: 625nm   Green: 524nm   Blue: 471nm  4020 Im/Reel (5m)  4020 Im/Reel (5m)  Blue: 471nm  4020 Im/Reel (5m)  4020 Im/Reel (5m)  Blue: 471nm  4020 Im/Reel (5m)  4020 Im/Reel (5m)  4020 Im/Reel (5m)  Blue: 471nm  4020 Im/Reel (5m)                                                                                                                                                                                                                                                                                                                                                                                                                                                                                                                                                                                                                                                                                                                                                                                                                                                                                                                                                                                                                                                                                                                                                                                                                                                                                                                                          | PHOTO                                             | METRY                                                  |  |
| Peak Wave Length (nm)  Brightness (Lumen)  Beam Angle  UV/IR Emission  Lifespan / Average Lifetime / Lumen Maintenance  DIMENSIONS  Reel Total Length  LED Spacing Between Centers (Inches   Millimeters)  LED Spacing Between Edges (Inches   Millimeters)  Minimum Cuttable Segments  Red: 625nm   Green: 524nm   Blue: 471nm  4020 Im/Reel (5m)  4020 Im/Reel (5m)  Blue: 471nm  4020 Im/Reel (5m)  4020 Im/Reel (5m)  Blue: 471nm  4020 Im/Reel (5m)  4020 Im/Reel (5m)  4020 Im/Reel (5m)  Blue: 471nm  4020 Im/Reel (5m)                                                                                                                                                                                                                                                                                                                                                                                                                                                                                                                                                                                                                                                                                                                                                                                                                                                                                                                                                                                                                                                                                                                                                                                                                                                                                                                                          | Light Color                                       | RGB - Red, Green, Blue 16 Million Color Possibilities  |  |
| Brightness (Lumen)  Beam Angle  UV/IR Emission  Lifespan / Average Lifetime / Lumen Maintenance  DIMENSIONS  Reel Total Length  LED Spacing Between Centers (Inches   Millimeters)  LED Spacing Between Edges (Inches   Millimeters)  LED Spacing Between Edges (Inches   Millimeters)  Minimum Cuttable Segments  100 Im/Reel (5m)  4020 Im/Reel (5m)                                                                                                                                                                                                                                                                                                                                                                                                                                                                                                                                                                                                                                                                                                                                                                                                                                                                                                                                                                                                                                                                                                                                                                                                                                                                                                                                                                                                                                                                                                                                                                                                                                    |                                                   |                                                        |  |
| Beam Angle  UV/IR Emission  Lifespan / Average Lifetime / Lumen Maintenance  DIMENSIONS  Reel Total Length  LED Spacing Between Centers (Inches   Millimeters)  LED Spacing Between Edges (Inches   Millimeters)  LED Spacing Between Edges (Inches   Millimeters)  Minimum Cuttable Segments  100 None  100 - 75,000 Hours (50% Brightness Loss)  100 Hours (50% Brightness Loss)  100 Hours (50% Brightness Loss)                                                                                                                                                                                                                                                                                                                                                                                                                                                                                                                                                                                                                                                                                                                                                                                                                                                                                                                                                                                                                                                                                                                                                                                                                                                                                                                                                                                                                                                                                                                                                                                                                                                                                                            | Brightness (Lumen)                                |                                                        |  |
| UV/IR Emission None  Lifespan / Average Lifetime / Lumen Maintenance 50,000 - 75,000 Hours (50% Brightness Loss)  DIMENSIONS  Reel Total Length 16.4ft 5m  LED Spacing Between Centers (Inches   Millimeters) .69in 17.50mm  LED Spacing Between Edges (Inches   Millimeters) .47in 12mm  Minimum Cuttable Segments .406in 50mm (21 EDs)                                                                                                                                                                                                                                                                                                                                                                                                                                                                                                                                                                                                                                                                                                                                                                                                                                                                                                                                                                                                                                                                                                                                                                                                                                                                                                                                                                                                                                                                                                                                                                                                                                                                                                                                                                                       |                                                   | ` ,                                                    |  |
| DIMENSIONS  Reel Total Length                                                                                                                                                                                                                                                                                                                                                                                                                                                                                                                                                                                                                                                                                                                                                                                                                                                                                                                                                                                                                                                                                                                                                                                                                                                                                                                                                                                                                                                                                                                                                                                                                                                                                                                                                                                                                                                                                                                                                                                                                                                                                                  |                                                   | None                                                   |  |
| Reel Total Length  LED Spacing Between Centers (Inches   Millimeters)  LED Spacing Between Edges (Inches   Millimeters)  Minimum Cuttable Segments  16.4ft 5m  .69in 17.50mm  .47in 12mm                                                                                                                                                                                                                                                                                                                                                                                                                                                                                                                                                                                                                                                                                                                                                                                                                                                                                                                                                                                                                                                                                                                                                                                                                                                                                                                                                                                                                                                                                                                                                                                                                                                                                                                                                                                                                                                                                                                                       | Lifespan / Average Lifetime / Lumen Maintenance   | 50,000 - 75,000 Hours (50% Brightness Loss)            |  |
| Reel Total Length  LED Spacing Between Centers (Inches   Millimeters)  LED Spacing Between Edges (Inches   Millimeters)  Minimum Cuttable Segments  16.4ft 5m  .69in 17.50mm  .47in 12mm                                                                                                                                                                                                                                                                                                                                                                                                                                                                                                                                                                                                                                                                                                                                                                                                                                                                                                                                                                                                                                                                                                                                                                                                                                                                                                                                                                                                                                                                                                                                                                                                                                                                                                                                                                                                                                                                                                                                       |                                                   |                                                        |  |
| LED Spacing Between Centers (Inches   Millimeters)  LED Spacing Between Edges (Inches   Millimeters)  A7in 12mm  Minimum Cuttable Segments                                                                                                                                                                                                                                                                                                                                                                                                                                                                                                                                                                                                                                                                                                                                                                                                                                                                                                                                                                                                                                                                                                                                                                                                                                                                                                                                                                                                                                                                                                                                                                                                                                                                                                                                                                                                                                                                                                                                                                                     | DIMENSIONS                                        |                                                        |  |
| (Inches   Millimeters)  LED Spacing Between Edges (Inches   Millimeters)  Minimum Cuttable Segments  1.09in 17.50mm  12mm  1.47in 12mm                                                                                                                                                                                                                                                                                                                                                                                                                                                                                                                                                                                                                                                                                                                                                                                                                                                                                                                                                                                                                                                                                                                                                                                                                                                                                                                                                                                                                                                                                                                                                                                                                                                                                                                                                                                                                                                                                                                                                                                         | Reel Total Length                                 | 16.4ft 5m                                              |  |
| LED Spacing Between Edges (Inches   Millimeters)  Minimum Cuttable Segments  1 06in 50mm (21 EDs)                                                                                                                                                                                                                                                                                                                                                                                                                                                                                                                                                                                                                                                                                                                                                                                                                                                                                                                                                                                                                                                                                                                                                                                                                                                                                                                                                                                                                                                                                                                                                                                                                                                                                                                                                                                                                                                                                                                                                                                                                              |                                                   | .69in 17.50mm                                          |  |
| (Inches   Millimeters)  Minimum Cuttable Segments  1.06in 50mm (31 EDs)                                                                                                                                                                                                                                                                                                                                                                                                                                                                                                                                                                                                                                                                                                                                                                                                                                                                                                                                                                                                                                                                                                                                                                                                                                                                                                                                                                                                                                                                                                                                                                                                                                                                                                                                                                                                                                                                                                                                                                                                                                                        |                                                   |                                                        |  |
|                                                                                                                                                                                                                                                                                                                                                                                                                                                                                                                                                                                                                                                                                                                                                                                                                                                                                                                                                                                                                                                                                                                                                                                                                                                                                                                                                                                                                                                                                                                                                                                                                                                                                                                                                                                                                                                                                                                                                                                                                                                                                                                                |                                                   | .47in   12mm                                           |  |
|                                                                                                                                                                                                                                                                                                                                                                                                                                                                                                                                                                                                                                                                                                                                                                                                                                                                                                                                                                                                                                                                                                                                                                                                                                                                                                                                                                                                                                                                                                                                                                                                                                                                                                                                                                                                                                                                                                                                                                                                                                                                                                                                |                                                   | 1.96in 50mm (3LEDs)                                    |  |
| (inches   Minimeters)                                                                                                                                                                                                                                                                                                                                                                                                                                                                                                                                                                                                                                                                                                                                                                                                                                                                                                                                                                                                                                                                                                                                                                                                                                                                                                                                                                                                                                                                                                                                                                                                                                                                                                                                                                                                                                                                                                                                                                                                                                                                                                          | ,                                                 | ` '                                                    |  |
| Width (Inches   Millimeters) 0.50in   12.7mm  Height (Inches   Millimeters) 0.175in   4.45mm                                                                                                                                                                                                                                                                                                                                                                                                                                                                                                                                                                                                                                                                                                                                                                                                                                                                                                                                                                                                                                                                                                                                                                                                                                                                                                                                                                                                                                                                                                                                                                                                                                                                                                                                                                                                                                                                                                                                                                                                                                   |                                                   |                                                        |  |
|                                                                                                                                                                                                                                                                                                                                                                                                                                                                                                                                                                                                                                                                                                                                                                                                                                                                                                                                                                                                                                                                                                                                                                                                                                                                                                                                                                                                                                                                                                                                                                                                                                                                                                                                                                                                                                                                                                                                                                                                                                                                                                                                | <u> </u>                                          |                                                        |  |
| Cable Leads (Inches   Millimeters) 7in 178mm                                                                                                                                                                                                                                                                                                                                                                                                                                                                                                                                                                                                                                                                                                                                                                                                                                                                                                                                                                                                                                                                                                                                                                                                                                                                                                                                                                                                                                                                                                                                                                                                                                                                                                                                                                                                                                                                                                                                                                                                                                                                                   | Cable Leads (Iliches   Willimeters)               | 7    1   1   7   0   1   1   1   1   1   1   1   1   1 |  |
| LED STRIP INFORMATION                                                                                                                                                                                                                                                                                                                                                                                                                                                                                                                                                                                                                                                                                                                                                                                                                                                                                                                                                                                                                                                                                                                                                                                                                                                                                                                                                                                                                                                                                                                                                                                                                                                                                                                                                                                                                                                                                                                                                                                                                                                                                                          |                                                   |                                                        |  |
|                                                                                                                                                                                                                                                                                                                                                                                                                                                                                                                                                                                                                                                                                                                                                                                                                                                                                                                                                                                                                                                                                                                                                                                                                                                                                                                                                                                                                                                                                                                                                                                                                                                                                                                                                                                                                                                                                                                                                                                                                                                                                                                                |                                                   |                                                        |  |
| LED Strip IP Rating       Waterproof IP68         LED Strip Adhesive       High Quality 3M Adhesive                                                                                                                                                                                                                                                                                                                                                                                                                                                                                                                                                                                                                                                                                                                                                                                                                                                                                                                                                                                                                                                                                                                                                                                                                                                                                                                                                                                                                                                                                                                                                                                                                                                                                                                                                                                                                                                                                                                                                                                                                            |                                                   | · · · · · · · · · · · · · · · · · · ·                  |  |
| LED Strip Finish Color / Product Color Copper                                                                                                                                                                                                                                                                                                                                                                                                                                                                                                                                                                                                                                                                                                                                                                                                                                                                                                                                                                                                                                                                                                                                                                                                                                                                                                                                                                                                                                                                                                                                                                                                                                                                                                                                                                                                                                                                                                                                                                                                                                                                                  | •                                                 | ·                                                      |  |
| LED Strip Weight (Without Packaging Material) 13.7 oz 388g                                                                                                                                                                                                                                                                                                                                                                                                                                                                                                                                                                                                                                                                                                                                                                                                                                                                                                                                                                                                                                                                                                                                                                                                                                                                                                                                                                                                                                                                                                                                                                                                                                                                                                                                                                                                                                                                                                                                                                                                                                                                     | -                                                 | ' '                                                    |  |
| LED Strip Warranty 3 Years Limited                                                                                                                                                                                                                                                                                                                                                                                                                                                                                                                                                                                                                                                                                                                                                                                                                                                                                                                                                                                                                                                                                                                                                                                                                                                                                                                                                                                                                                                                                                                                                                                                                                                                                                                                                                                                                                                                                                                                                                                                                                                                                             |                                                   | , <u> </u>                                             |  |