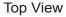

| Item No. 5050-LED-CW-DD                                               |                                                     |
|-----------------------------------------------------------------------|-----------------------------------------------------|
| LED Cool White Strip 5050 SMD 5m 16.4ft   Double Density 60LED/m IP40 |                                                     |
|                                                                       |                                                     |
| LED INFO ON LED STRIP                                                 |                                                     |
| LED Density                                                           | 18 /ft  60 /m                                       |
| LED Count (Total)                                                     | 300 Per Reel                                        |
| LED Type                                                              | High Quality Selected 5050 SMD                      |
| LED Ambience Operating Temperature                                    | -20°F to 120°F                                      |
| LED Storage Temperature                                               | -13°F to 140°F                                      |
|                                                                       |                                                     |
| POWER*                                                                |                                                     |
| Working Voltage / Input Voltage / Voltage Forward                     | 12V DC                                              |
| Power Consumption (Watts) Max.                                        | 3.18W /ft 10.42W /m 52.08W /5m Reel                 |
| Current Draw / Input Current / Current Max.                           | 4340mA 4.34A per 5m Reel                            |
| Power Drop Along the Strip (Meter) Approx.                            | 1m = 7% 5m = 17%                                    |
| Power Drop with V+ In on Both Sides Approx.                           | 1m = 5% 5m = 7%                                     |
|                                                                       |                                                     |
| PHOTOMETRY                                                            |                                                     |
|                                                                       | Cool White - 13,000°K                               |
| Light Color                                                           |                                                     |
| Peak Wave Length (nm) Approx.                                         | N/A<br>350lm/ft 1150lm/m 5749lm/Reel (Approx.)      |
| Brightness (Lumen) Tested at full intesnsity                          | 350lm/ft 1150lm/m 5749lm/Reel (Approx.)<br>120°     |
| Beam Angle<br>UV/IR Emission                                          |                                                     |
| Lifespan / Average Lifetime / Lumen Maintenance                       | None<br>50,000 - 75,000 Hours (50% Brightness Loss) |
| Litespan / Average Litetime / Lumen Maintenance                       | 50,000 - 75,000 Hours (50 % Brightness Loss)        |
| DIMENSIONS                                                            |                                                     |
| Reel Total Length                                                     | 16.4ft 5m                                           |
| LED Spacing Between Centers                                           | 10.411 511                                          |
| (Inches   Millimeters)                                                | 0.69in 17.50mm                                      |
| LED Spacing Between Edges                                             | 0.47in 12.00mm                                      |
| (Inches   Millimeters)                                                |                                                     |
| Minimum Cuttable Segments<br>(Inches   Millimeters)                   | 1.96in 50mm                                         |
| Width (Inches   Millimeters)                                          | 0.39in 10mm                                         |
| Height (Inches   Millimeters)                                         | 0.08in 2.05mm                                       |
| Cable Leads (Inches   Millimeters)                                    | 7in 178mm                                           |
|                                                                       |                                                     |
| LED STRIP INFORMATION                                                 |                                                     |
| LED Strip IP Rating                                                   | Non Waterproof IP40                                 |
| LED Strip Adhesive                                                    | High Quality 3M Adhesive                            |
| LED Strip Finish Color / Product Color                                | Copper                                              |
| LED Strip Net Weight (Without Packaging Material)                     | 2.9 oz 82.21g                                       |
| LED Strip Warranty                                                    | 3 Years Limited                                     |
| UL Certification                                                      | UL Listed; UL 2108; E479339                         |
|                                                                       | 01 LIGIGU, 01 2100, 1470003                         |

## Segment Close Up and Dimensions