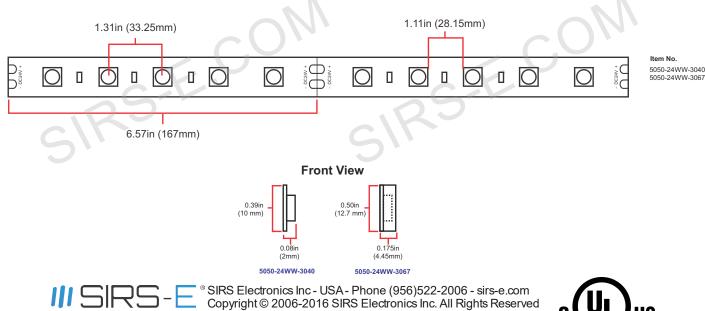

| II. N. 5050 0 MARAY 0007                                                     |                                                        |  |
|------------------------------------------------------------------------------|--------------------------------------------------------|--|
| Item No. 5050-24WW-3067                                                      |                                                        |  |
| LED Warm White Strip 5050 SMD White 5m 16.4ft   Single Density 30 LED/m IP67 |                                                        |  |
|                                                                              |                                                        |  |
| LED INFO                                                                     |                                                        |  |
| LED Density                                                                  | 9 /ft   30 /m                                          |  |
| LED Count (Total)                                                            | 150 Per Reel                                           |  |
| LED Type                                                                     | High Quality Selected 5050 SMD White                   |  |
| LED Ambience Operating Temperature                                           | -20°F to 120°F                                         |  |
| LED Storage Temperature                                                      | -13°F to 140°F                                         |  |
|                                                                              |                                                        |  |
| POWER*                                                                       |                                                        |  |
| Working Voltage / Input Voltage / Voltage Forward                            | 24V DC                                                 |  |
| Power Consumption (Watts) Max.                                               | 2.56W /ft 8.413W /m 42.05W /5m Reel                    |  |
| Current Draw / Input Current / Current Max.                                  | 1752mA   1.752A   per 5m Reel                          |  |
| Power Drop Along the Strip (V+ In One Side) Approx                           | 1 1                                                    |  |
| Power Drop with V+ In on Both Sides Approx.                                  | 1m = 1% 5m = 2%                                        |  |
|                                                                              |                                                        |  |
| PHOTOMETRY                                                                   |                                                        |  |
|                                                                              |                                                        |  |
| Light Color                                                                  | Warm White - 3,000 °K                                  |  |
| Peak Wave Length (nm) Approx.                                                | N/A                                                    |  |
| Brightness (Lumen) Tested in all colors at full intensity                    | 299 lm/ft   982 lm/m   4908 lm/Reel ( <i>Approx.</i> ) |  |
| Beam Angle                                                                   | 120°                                                   |  |
| UV/IR Emission                                                               | None                                                   |  |
| Lifespan / Average Lifetime / Lumen Maintenance                              | 50,000 - 75,000 Hours (50% Brightness Loss)            |  |
|                                                                              |                                                        |  |
| DIMEN                                                                        | SIONS                                                  |  |
| Reel Total Length                                                            | 16.4ft 5m                                              |  |
| LED Spacing Between Centers                                                  | 1.31in 33.25mm                                         |  |
| (Inches   Millimeters)  LED Spacing Between Edges                            |                                                        |  |
| (Inches   Millimeters)                                                       | 1.11in 28.15mm                                         |  |
| Minimum Cuttable Segments                                                    | 0.57:- 407 (5                                          |  |
| (Inches   Millimeters)                                                       | 6.57in 167mm (Every 5 LEDs)                            |  |
| Width (Inches   Millimeters)                                                 | 0.50in 12.7mm                                          |  |
| Height (Inches   Millimeters)                                                | 0.18in 4.45mm                                          |  |
| Cable Leads (Inches   Millimeters)                                           | 12in 304.8mm                                           |  |
|                                                                              |                                                        |  |
| LED STRIP IN                                                                 | IFORMATION                                             |  |
| LED Strip IP Rating                                                          | Waterproof IP67                                        |  |
| LED Strip Adhesive                                                           | High Quality 3M Adhesive                               |  |
| LED Strip Finish Color / Product Color                                       | White                                                  |  |
| LED Strip Net Weight (Without Packaging Material)                            | 7.9 oz 224.0 g                                         |  |
| LED Strip Warranty                                                           | 3 Years Limited                                        |  |
| UL Certification                                                             | UL Listed; UL 2108; E479339                            |  |
|                                                                              | OL LISTOU, UL 2100, LT10000                            |  |

## Segment Close Up and Dimensions