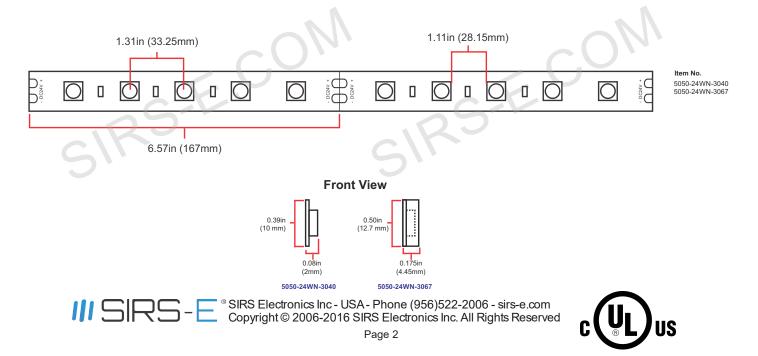

## III SIRS-E®

| Item No. 5050-24WN-3067                                                         |                                             |
|---------------------------------------------------------------------------------|---------------------------------------------|
| LED Neutral White Strip 5050 SMD White 5m 16.4ft   Single Density 30 LED/m IP67 |                                             |
|                                                                                 |                                             |
| LED INFO                                                                        |                                             |
| LED Density                                                                     | 9 /ft 30 /m                                 |
| LED Count (Total)                                                               | 150 Per Reel                                |
| LED Type                                                                        | High Quality Selected 5050 SMD White        |
| LED Ambience Operating Temperature                                              | -20°F to 120°F                              |
| LED Storage Temperature                                                         | -13°F to 140°F                              |
|                                                                                 |                                             |
| POWER*                                                                          |                                             |
| Working Voltage / Input Voltage / Voltage Forward                               | 24V DC                                      |
| Power Consumption (Watts) Max.                                                  | 2.58W /ft 8.472W /m 42.36W /5m Reel         |
| Current Draw / Input Current / Current Max.                                     | 1765mA 1.765A per 5m Reel                   |
| Power Drop Along the Strip (V+ In One Side) Approx                              | 1m = 2% 5m = 6%                             |
| Power Drop with V+ In on Both Sides Approx.                                     | 1m = 1% 5m = 2%                             |
|                                                                                 |                                             |
| PHOTOMETRY                                                                      |                                             |
| Light Color                                                                     | Neutral White - 6,000 °K                    |
| Peak Wave Length (nm) Approx.                                                   | N/A                                         |
| Brightness (Lumen) Tested in all colors at full intensity                       |                                             |
| Beam Angle                                                                      | 120°                                        |
| UV/IR Emission                                                                  | None                                        |
| Lifespan / Average Lifetime / Lumen Maintenance                                 | 50,000 - 75,000 Hours (50% Brightness Loss) |
|                                                                                 |                                             |
| DIMENSIONS                                                                      |                                             |
| Reel Total Length                                                               | 16.4ft 5m                                   |
| LED Spacing Between Centers                                                     | 1.31in 33.25mm                              |
| (Inches   Millimeters)                                                          |                                             |
| LED Spacing Between Edges<br>(Inches   Millimeters)                             | 1.11in 28.15mm                              |
| Minimum Cuttable Segments                                                       |                                             |
| (Inches   Millimeters)                                                          | 6.57in 167mm (Every 5 LEDs)                 |
| Width (Inches   Millimeters)                                                    | 0.50in 12.7mm                               |
| Height (Inches   Millimeters)                                                   | 0.18in 4.45mm                               |
| Cable Leads (Inches   Millimeters)                                              | 12in 304.8mm                                |
|                                                                                 |                                             |
| LED STRIP INFORMATION                                                           |                                             |
| LED Strip IP Rating                                                             | Waterproof IP67                             |
| LED Strip Adhesive                                                              | High Quality 3M Adhesive                    |
| LED Strip Finish Color / Product Color                                          | White                                       |
| LED Strip Net Weight (Without Packaging Material)                               | 7.9 oz 224.0 g                              |
| LED Strip Warranty                                                              | 3 Years Limited                             |
| UL Certification                                                                | UL Listed; UL 2108; E479339                 |
|                                                                                 |                                             |

Segment Close Up and Dimensions