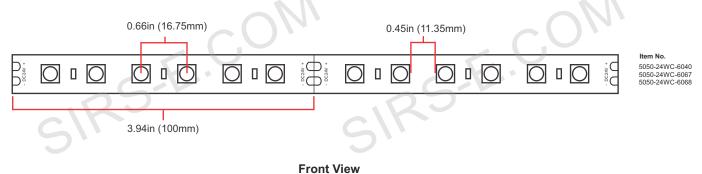

| Item No. 5050-24WC-6067                                                                                                                                                                                                                                                                                                                                                                                                                                                                                                                                                                                                                                                                                                                                                                                                                                                                                                                                                                                                                                                                                                                                                                                                                                                                                                                                                                                                                                                                                                                                                                                                                                                                                                                                                                                                                                                                                                                                                                                                                                                                                                        |                                                |  |
|--------------------------------------------------------------------------------------------------------------------------------------------------------------------------------------------------------------------------------------------------------------------------------------------------------------------------------------------------------------------------------------------------------------------------------------------------------------------------------------------------------------------------------------------------------------------------------------------------------------------------------------------------------------------------------------------------------------------------------------------------------------------------------------------------------------------------------------------------------------------------------------------------------------------------------------------------------------------------------------------------------------------------------------------------------------------------------------------------------------------------------------------------------------------------------------------------------------------------------------------------------------------------------------------------------------------------------------------------------------------------------------------------------------------------------------------------------------------------------------------------------------------------------------------------------------------------------------------------------------------------------------------------------------------------------------------------------------------------------------------------------------------------------------------------------------------------------------------------------------------------------------------------------------------------------------------------------------------------------------------------------------------------------------------------------------------------------------------------------------------------------|------------------------------------------------|--|
| LED Cool White Strip 5050 SMD White 5m 16.4ft   Double Density 60 LED/m IP67                                                                                                                                                                                                                                                                                                                                                                                                                                                                                                                                                                                                                                                                                                                                                                                                                                                                                                                                                                                                                                                                                                                                                                                                                                                                                                                                                                                                                                                                                                                                                                                                                                                                                                                                                                                                                                                                                                                                                                                                                                                   |                                                |  |
|                                                                                                                                                                                                                                                                                                                                                                                                                                                                                                                                                                                                                                                                                                                                                                                                                                                                                                                                                                                                                                                                                                                                                                                                                                                                                                                                                                                                                                                                                                                                                                                                                                                                                                                                                                                                                                                                                                                                                                                                                                                                                                                                |                                                |  |
| LED INFO                                                                                                                                                                                                                                                                                                                                                                                                                                                                                                                                                                                                                                                                                                                                                                                                                                                                                                                                                                                                                                                                                                                                                                                                                                                                                                                                                                                                                                                                                                                                                                                                                                                                                                                                                                                                                                                                                                                                                                                                                                                                                                                       |                                                |  |
| LED Density                                                                                                                                                                                                                                                                                                                                                                                                                                                                                                                                                                                                                                                                                                                                                                                                                                                                                                                                                                                                                                                                                                                                                                                                                                                                                                                                                                                                                                                                                                                                                                                                                                                                                                                                                                                                                                                                                                                                                                                                                                                                                                                    | 18 /ft   60 /m                                 |  |
| LED Count (Total)                                                                                                                                                                                                                                                                                                                                                                                                                                                                                                                                                                                                                                                                                                                                                                                                                                                                                                                                                                                                                                                                                                                                                                                                                                                                                                                                                                                                                                                                                                                                                                                                                                                                                                                                                                                                                                                                                                                                                                                                                                                                                                              | 300 Per Reel                                   |  |
| LED Type                                                                                                                                                                                                                                                                                                                                                                                                                                                                                                                                                                                                                                                                                                                                                                                                                                                                                                                                                                                                                                                                                                                                                                                                                                                                                                                                                                                                                                                                                                                                                                                                                                                                                                                                                                                                                                                                                                                                                                                                                                                                                                                       | High Quality Selected 5050 SMD White           |  |
| LED Ambience Operating Temperature                                                                                                                                                                                                                                                                                                                                                                                                                                                                                                                                                                                                                                                                                                                                                                                                                                                                                                                                                                                                                                                                                                                                                                                                                                                                                                                                                                                                                                                                                                                                                                                                                                                                                                                                                                                                                                                                                                                                                                                                                                                                                             | -20°F to 120°F                                 |  |
| LED Storage Temperature                                                                                                                                                                                                                                                                                                                                                                                                                                                                                                                                                                                                                                                                                                                                                                                                                                                                                                                                                                                                                                                                                                                                                                                                                                                                                                                                                                                                                                                                                                                                                                                                                                                                                                                                                                                                                                                                                                                                                                                                                                                                                                        | -13°F to 140°F                                 |  |
| LED Storage Temperature                                                                                                                                                                                                                                                                                                                                                                                                                                                                                                                                                                                                                                                                                                                                                                                                                                                                                                                                                                                                                                                                                                                                                                                                                                                                                                                                                                                                                                                                                                                                                                                                                                                                                                                                                                                                                                                                                                                                                                                                                                                                                                        | -13 F to 140 F                                 |  |
| POWER*                                                                                                                                                                                                                                                                                                                                                                                                                                                                                                                                                                                                                                                                                                                                                                                                                                                                                                                                                                                                                                                                                                                                                                                                                                                                                                                                                                                                                                                                                                                                                                                                                                                                                                                                                                                                                                                                                                                                                                                                                                                                                                                         |                                                |  |
| Working Voltage / Input Voltage / Voltage Forward                                                                                                                                                                                                                                                                                                                                                                                                                                                                                                                                                                                                                                                                                                                                                                                                                                                                                                                                                                                                                                                                                                                                                                                                                                                                                                                                                                                                                                                                                                                                                                                                                                                                                                                                                                                                                                                                                                                                                                                                                                                                              | 24V DC                                         |  |
|                                                                                                                                                                                                                                                                                                                                                                                                                                                                                                                                                                                                                                                                                                                                                                                                                                                                                                                                                                                                                                                                                                                                                                                                                                                                                                                                                                                                                                                                                                                                                                                                                                                                                                                                                                                                                                                                                                                                                                                                                                                                                                                                |                                                |  |
| Power Consumption (Watts) Max.                                                                                                                                                                                                                                                                                                                                                                                                                                                                                                                                                                                                                                                                                                                                                                                                                                                                                                                                                                                                                                                                                                                                                                                                                                                                                                                                                                                                                                                                                                                                                                                                                                                                                                                                                                                                                                                                                                                                                                                                                                                                                                 | 4.05W /ft   13.29W /m   66.43W /5m Reel        |  |
| Current Draw / Input Current / Current Max.                                                                                                                                                                                                                                                                                                                                                                                                                                                                                                                                                                                                                                                                                                                                                                                                                                                                                                                                                                                                                                                                                                                                                                                                                                                                                                                                                                                                                                                                                                                                                                                                                                                                                                                                                                                                                                                                                                                                                                                                                                                                                    | 2768mA   2.768A   per 5m Reel                  |  |
| Power Drop Along the Strip (V+ In One Side) Approx                                                                                                                                                                                                                                                                                                                                                                                                                                                                                                                                                                                                                                                                                                                                                                                                                                                                                                                                                                                                                                                                                                                                                                                                                                                                                                                                                                                                                                                                                                                                                                                                                                                                                                                                                                                                                                                                                                                                                                                                                                                                             |                                                |  |
| Power Drop with V+ In on Both Sides Approx.                                                                                                                                                                                                                                                                                                                                                                                                                                                                                                                                                                                                                                                                                                                                                                                                                                                                                                                                                                                                                                                                                                                                                                                                                                                                                                                                                                                                                                                                                                                                                                                                                                                                                                                                                                                                                                                                                                                                                                                                                                                                                    | 1m = 1% 5m = 3%                                |  |
|                                                                                                                                                                                                                                                                                                                                                                                                                                                                                                                                                                                                                                                                                                                                                                                                                                                                                                                                                                                                                                                                                                                                                                                                                                                                                                                                                                                                                                                                                                                                                                                                                                                                                                                                                                                                                                                                                                                                                                                                                                                                                                                                |                                                |  |
| PHOTOMETRY                                                                                                                                                                                                                                                                                                                                                                                                                                                                                                                                                                                                                                                                                                                                                                                                                                                                                                                                                                                                                                                                                                                                                                                                                                                                                                                                                                                                                                                                                                                                                                                                                                                                                                                                                                                                                                                                                                                                                                                                                                                                                                                     |                                                |  |
| Light Color                                                                                                                                                                                                                                                                                                                                                                                                                                                                                                                                                                                                                                                                                                                                                                                                                                                                                                                                                                                                                                                                                                                                                                                                                                                                                                                                                                                                                                                                                                                                                                                                                                                                                                                                                                                                                                                                                                                                                                                                                                                                                                                    | Cool White - 9,000 °K                          |  |
| Peak Wave Length (nm) Approx.                                                                                                                                                                                                                                                                                                                                                                                                                                                                                                                                                                                                                                                                                                                                                                                                                                                                                                                                                                                                                                                                                                                                                                                                                                                                                                                                                                                                                                                                                                                                                                                                                                                                                                                                                                                                                                                                                                                                                                                                                                                                                                  | N/A                                            |  |
| Brightness (Lumen) Tested in all colors at full intensity                                                                                                                                                                                                                                                                                                                                                                                                                                                                                                                                                                                                                                                                                                                                                                                                                                                                                                                                                                                                                                                                                                                                                                                                                                                                                                                                                                                                                                                                                                                                                                                                                                                                                                                                                                                                                                                                                                                                                                                                                                                                      | 386 lm/ft   1265 lm/m   6324 lm/Reel (Approx.) |  |
| Beam Angle                                                                                                                                                                                                                                                                                                                                                                                                                                                                                                                                                                                                                                                                                                                                                                                                                                                                                                                                                                                                                                                                                                                                                                                                                                                                                                                                                                                                                                                                                                                                                                                                                                                                                                                                                                                                                                                                                                                                                                                                                                                                                                                     | 120°                                           |  |
| UV/IR Emission                                                                                                                                                                                                                                                                                                                                                                                                                                                                                                                                                                                                                                                                                                                                                                                                                                                                                                                                                                                                                                                                                                                                                                                                                                                                                                                                                                                                                                                                                                                                                                                                                                                                                                                                                                                                                                                                                                                                                                                                                                                                                                                 | None                                           |  |
| Lifespan / Average Lifetime / Lumen Maintenance                                                                                                                                                                                                                                                                                                                                                                                                                                                                                                                                                                                                                                                                                                                                                                                                                                                                                                                                                                                                                                                                                                                                                                                                                                                                                                                                                                                                                                                                                                                                                                                                                                                                                                                                                                                                                                                                                                                                                                                                                                                                                | 50,000 - 75,000 Hours (50% Brightness Loss)    |  |
| co,coo ro,coo ro |                                                |  |
| DIMENSIONS                                                                                                                                                                                                                                                                                                                                                                                                                                                                                                                                                                                                                                                                                                                                                                                                                                                                                                                                                                                                                                                                                                                                                                                                                                                                                                                                                                                                                                                                                                                                                                                                                                                                                                                                                                                                                                                                                                                                                                                                                                                                                                                     |                                                |  |
| Reel Total Length                                                                                                                                                                                                                                                                                                                                                                                                                                                                                                                                                                                                                                                                                                                                                                                                                                                                                                                                                                                                                                                                                                                                                                                                                                                                                                                                                                                                                                                                                                                                                                                                                                                                                                                                                                                                                                                                                                                                                                                                                                                                                                              | 16.4ft 5m                                      |  |
| LED Spacing Between Centers (Inches   Millimeters)                                                                                                                                                                                                                                                                                                                                                                                                                                                                                                                                                                                                                                                                                                                                                                                                                                                                                                                                                                                                                                                                                                                                                                                                                                                                                                                                                                                                                                                                                                                                                                                                                                                                                                                                                                                                                                                                                                                                                                                                                                                                             | 0.66in 16.75mm                                 |  |
| LED Spacing Between Edges (Inches   Millimeters)                                                                                                                                                                                                                                                                                                                                                                                                                                                                                                                                                                                                                                                                                                                                                                                                                                                                                                                                                                                                                                                                                                                                                                                                                                                                                                                                                                                                                                                                                                                                                                                                                                                                                                                                                                                                                                                                                                                                                                                                                                                                               | 0.45in 11.35mm                                 |  |
| Minimum Cuttable Segments (Inches   Millimeters)                                                                                                                                                                                                                                                                                                                                                                                                                                                                                                                                                                                                                                                                                                                                                                                                                                                                                                                                                                                                                                                                                                                                                                                                                                                                                                                                                                                                                                                                                                                                                                                                                                                                                                                                                                                                                                                                                                                                                                                                                                                                               | 3.94in 100mm (Every 6 LEDs)                    |  |
| Width (Inches   Millimeters)                                                                                                                                                                                                                                                                                                                                                                                                                                                                                                                                                                                                                                                                                                                                                                                                                                                                                                                                                                                                                                                                                                                                                                                                                                                                                                                                                                                                                                                                                                                                                                                                                                                                                                                                                                                                                                                                                                                                                                                                                                                                                                   | 0.50in   12.7mm                                |  |
| Height (Inches   Millimeters)                                                                                                                                                                                                                                                                                                                                                                                                                                                                                                                                                                                                                                                                                                                                                                                                                                                                                                                                                                                                                                                                                                                                                                                                                                                                                                                                                                                                                                                                                                                                                                                                                                                                                                                                                                                                                                                                                                                                                                                                                                                                                                  | 0.18in 4.45mm                                  |  |
| Cable Leads (Inches   Millimeters)                                                                                                                                                                                                                                                                                                                                                                                                                                                                                                                                                                                                                                                                                                                                                                                                                                                                                                                                                                                                                                                                                                                                                                                                                                                                                                                                                                                                                                                                                                                                                                                                                                                                                                                                                                                                                                                                                                                                                                                                                                                                                             | 12in 304.8mm                                   |  |
|                                                                                                                                                                                                                                                                                                                                                                                                                                                                                                                                                                                                                                                                                                                                                                                                                                                                                                                                                                                                                                                                                                                                                                                                                                                                                                                                                                                                                                                                                                                                                                                                                                                                                                                                                                                                                                                                                                                                                                                                                                                                                                                                |                                                |  |
| LED STRIP INFORMATION                                                                                                                                                                                                                                                                                                                                                                                                                                                                                                                                                                                                                                                                                                                                                                                                                                                                                                                                                                                                                                                                                                                                                                                                                                                                                                                                                                                                                                                                                                                                                                                                                                                                                                                                                                                                                                                                                                                                                                                                                                                                                                          |                                                |  |
| LED Strip IP Rating                                                                                                                                                                                                                                                                                                                                                                                                                                                                                                                                                                                                                                                                                                                                                                                                                                                                                                                                                                                                                                                                                                                                                                                                                                                                                                                                                                                                                                                                                                                                                                                                                                                                                                                                                                                                                                                                                                                                                                                                                                                                                                            | Waterproof IP67                                |  |
| LED Strip Adhesive                                                                                                                                                                                                                                                                                                                                                                                                                                                                                                                                                                                                                                                                                                                                                                                                                                                                                                                                                                                                                                                                                                                                                                                                                                                                                                                                                                                                                                                                                                                                                                                                                                                                                                                                                                                                                                                                                                                                                                                                                                                                                                             | High Quality 3M Adhesive                       |  |
| LED Strip Finish Color / Product Color                                                                                                                                                                                                                                                                                                                                                                                                                                                                                                                                                                                                                                                                                                                                                                                                                                                                                                                                                                                                                                                                                                                                                                                                                                                                                                                                                                                                                                                                                                                                                                                                                                                                                                                                                                                                                                                                                                                                                                                                                                                                                         | White                                          |  |
| LED Strip Net Weight (Without Packaging Material)                                                                                                                                                                                                                                                                                                                                                                                                                                                                                                                                                                                                                                                                                                                                                                                                                                                                                                                                                                                                                                                                                                                                                                                                                                                                                                                                                                                                                                                                                                                                                                                                                                                                                                                                                                                                                                                                                                                                                                                                                                                                              | 8.8 oz 249.5 g                                 |  |
| LED Strip Warranty                                                                                                                                                                                                                                                                                                                                                                                                                                                                                                                                                                                                                                                                                                                                                                                                                                                                                                                                                                                                                                                                                                                                                                                                                                                                                                                                                                                                                                                                                                                                                                                                                                                                                                                                                                                                                                                                                                                                                                                                                                                                                                             | 3 Years Limited                                |  |
| UL Certification                                                                                                                                                                                                                                                                                                                                                                                                                                                                                                                                                                                                                                                                                                                                                                                                                                                                                                                                                                                                                                                                                                                                                                                                                                                                                                                                                                                                                                                                                                                                                                                                                                                                                                                                                                                                                                                                                                                                                                                                                                                                                                               | UL Listed; UL 2108; E479339                    |  |
|                                                                                                                                                                                                                                                                                                                                                                                                                                                                                                                                                                                                                                                                                                                                                                                                                                                                                                                                                                                                                                                                                                                                                                                                                                                                                                                                                                                                                                                                                                                                                                                                                                                                                                                                                                                                                                                                                                                                                                                                                                                                                                                                | 1                                              |  |