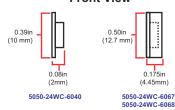

| Item No. 5050-24WC-6067                                                                                                                                                                                                                                                                                                                                                                                                                                                                                                                                                                                                                                                                                                                                                                                                                                                                                                                                                                                                                                                                                                                                                                                                                                                                                                                                                                                                                                                                                                                                                                                                                                                                                                                                                                                                                                                                                                                                                                                                                                                                                                        |                                                |  |
|--------------------------------------------------------------------------------------------------------------------------------------------------------------------------------------------------------------------------------------------------------------------------------------------------------------------------------------------------------------------------------------------------------------------------------------------------------------------------------------------------------------------------------------------------------------------------------------------------------------------------------------------------------------------------------------------------------------------------------------------------------------------------------------------------------------------------------------------------------------------------------------------------------------------------------------------------------------------------------------------------------------------------------------------------------------------------------------------------------------------------------------------------------------------------------------------------------------------------------------------------------------------------------------------------------------------------------------------------------------------------------------------------------------------------------------------------------------------------------------------------------------------------------------------------------------------------------------------------------------------------------------------------------------------------------------------------------------------------------------------------------------------------------------------------------------------------------------------------------------------------------------------------------------------------------------------------------------------------------------------------------------------------------------------------------------------------------------------------------------------------------|------------------------------------------------|--|
| LED Cool White Strip 5050 SMD White 5m 16.4ft   Double Density 60 LED/m IP67                                                                                                                                                                                                                                                                                                                                                                                                                                                                                                                                                                                                                                                                                                                                                                                                                                                                                                                                                                                                                                                                                                                                                                                                                                                                                                                                                                                                                                                                                                                                                                                                                                                                                                                                                                                                                                                                                                                                                                                                                                                   |                                                |  |
|                                                                                                                                                                                                                                                                                                                                                                                                                                                                                                                                                                                                                                                                                                                                                                                                                                                                                                                                                                                                                                                                                                                                                                                                                                                                                                                                                                                                                                                                                                                                                                                                                                                                                                                                                                                                                                                                                                                                                                                                                                                                                                                                |                                                |  |
| LED INFO                                                                                                                                                                                                                                                                                                                                                                                                                                                                                                                                                                                                                                                                                                                                                                                                                                                                                                                                                                                                                                                                                                                                                                                                                                                                                                                                                                                                                                                                                                                                                                                                                                                                                                                                                                                                                                                                                                                                                                                                                                                                                                                       |                                                |  |
| LED Density                                                                                                                                                                                                                                                                                                                                                                                                                                                                                                                                                                                                                                                                                                                                                                                                                                                                                                                                                                                                                                                                                                                                                                                                                                                                                                                                                                                                                                                                                                                                                                                                                                                                                                                                                                                                                                                                                                                                                                                                                                                                                                                    | 18 /ft   60 /m                                 |  |
| LED Count (Total)                                                                                                                                                                                                                                                                                                                                                                                                                                                                                                                                                                                                                                                                                                                                                                                                                                                                                                                                                                                                                                                                                                                                                                                                                                                                                                                                                                                                                                                                                                                                                                                                                                                                                                                                                                                                                                                                                                                                                                                                                                                                                                              | 300 Per Reel                                   |  |
| LED Type                                                                                                                                                                                                                                                                                                                                                                                                                                                                                                                                                                                                                                                                                                                                                                                                                                                                                                                                                                                                                                                                                                                                                                                                                                                                                                                                                                                                                                                                                                                                                                                                                                                                                                                                                                                                                                                                                                                                                                                                                                                                                                                       | High Quality Selected 5050 SMD White           |  |
| LED Ambience Operating Temperature                                                                                                                                                                                                                                                                                                                                                                                                                                                                                                                                                                                                                                                                                                                                                                                                                                                                                                                                                                                                                                                                                                                                                                                                                                                                                                                                                                                                                                                                                                                                                                                                                                                                                                                                                                                                                                                                                                                                                                                                                                                                                             | -20°F to 120°F                                 |  |
| LED Storage Temperature                                                                                                                                                                                                                                                                                                                                                                                                                                                                                                                                                                                                                                                                                                                                                                                                                                                                                                                                                                                                                                                                                                                                                                                                                                                                                                                                                                                                                                                                                                                                                                                                                                                                                                                                                                                                                                                                                                                                                                                                                                                                                                        | -13°F to 140°F                                 |  |
| LED Storage Temperature                                                                                                                                                                                                                                                                                                                                                                                                                                                                                                                                                                                                                                                                                                                                                                                                                                                                                                                                                                                                                                                                                                                                                                                                                                                                                                                                                                                                                                                                                                                                                                                                                                                                                                                                                                                                                                                                                                                                                                                                                                                                                                        | -13 F to 140 F                                 |  |
| POWER*                                                                                                                                                                                                                                                                                                                                                                                                                                                                                                                                                                                                                                                                                                                                                                                                                                                                                                                                                                                                                                                                                                                                                                                                                                                                                                                                                                                                                                                                                                                                                                                                                                                                                                                                                                                                                                                                                                                                                                                                                                                                                                                         |                                                |  |
| Working Voltage / Input Voltage / Voltage Forward                                                                                                                                                                                                                                                                                                                                                                                                                                                                                                                                                                                                                                                                                                                                                                                                                                                                                                                                                                                                                                                                                                                                                                                                                                                                                                                                                                                                                                                                                                                                                                                                                                                                                                                                                                                                                                                                                                                                                                                                                                                                              | 24V DC                                         |  |
|                                                                                                                                                                                                                                                                                                                                                                                                                                                                                                                                                                                                                                                                                                                                                                                                                                                                                                                                                                                                                                                                                                                                                                                                                                                                                                                                                                                                                                                                                                                                                                                                                                                                                                                                                                                                                                                                                                                                                                                                                                                                                                                                |                                                |  |
| Power Consumption (Watts) Max.                                                                                                                                                                                                                                                                                                                                                                                                                                                                                                                                                                                                                                                                                                                                                                                                                                                                                                                                                                                                                                                                                                                                                                                                                                                                                                                                                                                                                                                                                                                                                                                                                                                                                                                                                                                                                                                                                                                                                                                                                                                                                                 | 4.05W /ft   13.29W /m   66.43W /5m Reel        |  |
| Current Draw / Input Current / Current Max.                                                                                                                                                                                                                                                                                                                                                                                                                                                                                                                                                                                                                                                                                                                                                                                                                                                                                                                                                                                                                                                                                                                                                                                                                                                                                                                                                                                                                                                                                                                                                                                                                                                                                                                                                                                                                                                                                                                                                                                                                                                                                    | 2768mA   2.768A   per 5m Reel                  |  |
| Power Drop Along the Strip (V+ In One Side) Approx                                                                                                                                                                                                                                                                                                                                                                                                                                                                                                                                                                                                                                                                                                                                                                                                                                                                                                                                                                                                                                                                                                                                                                                                                                                                                                                                                                                                                                                                                                                                                                                                                                                                                                                                                                                                                                                                                                                                                                                                                                                                             |                                                |  |
| Power Drop with V+ In on Both Sides Approx.                                                                                                                                                                                                                                                                                                                                                                                                                                                                                                                                                                                                                                                                                                                                                                                                                                                                                                                                                                                                                                                                                                                                                                                                                                                                                                                                                                                                                                                                                                                                                                                                                                                                                                                                                                                                                                                                                                                                                                                                                                                                                    | 1m = 1% 5m = 3%                                |  |
|                                                                                                                                                                                                                                                                                                                                                                                                                                                                                                                                                                                                                                                                                                                                                                                                                                                                                                                                                                                                                                                                                                                                                                                                                                                                                                                                                                                                                                                                                                                                                                                                                                                                                                                                                                                                                                                                                                                                                                                                                                                                                                                                |                                                |  |
| PHOTOMETRY                                                                                                                                                                                                                                                                                                                                                                                                                                                                                                                                                                                                                                                                                                                                                                                                                                                                                                                                                                                                                                                                                                                                                                                                                                                                                                                                                                                                                                                                                                                                                                                                                                                                                                                                                                                                                                                                                                                                                                                                                                                                                                                     |                                                |  |
| Light Color                                                                                                                                                                                                                                                                                                                                                                                                                                                                                                                                                                                                                                                                                                                                                                                                                                                                                                                                                                                                                                                                                                                                                                                                                                                                                                                                                                                                                                                                                                                                                                                                                                                                                                                                                                                                                                                                                                                                                                                                                                                                                                                    | Cool White - 9,000 °K                          |  |
| Peak Wave Length (nm) Approx.                                                                                                                                                                                                                                                                                                                                                                                                                                                                                                                                                                                                                                                                                                                                                                                                                                                                                                                                                                                                                                                                                                                                                                                                                                                                                                                                                                                                                                                                                                                                                                                                                                                                                                                                                                                                                                                                                                                                                                                                                                                                                                  | N/A                                            |  |
| Brightness (Lumen) Tested in all colors at full intensity                                                                                                                                                                                                                                                                                                                                                                                                                                                                                                                                                                                                                                                                                                                                                                                                                                                                                                                                                                                                                                                                                                                                                                                                                                                                                                                                                                                                                                                                                                                                                                                                                                                                                                                                                                                                                                                                                                                                                                                                                                                                      | 386 lm/ft   1265 lm/m   6324 lm/Reel (Approx.) |  |
| Beam Angle                                                                                                                                                                                                                                                                                                                                                                                                                                                                                                                                                                                                                                                                                                                                                                                                                                                                                                                                                                                                                                                                                                                                                                                                                                                                                                                                                                                                                                                                                                                                                                                                                                                                                                                                                                                                                                                                                                                                                                                                                                                                                                                     | 120°                                           |  |
| UV/IR Emission                                                                                                                                                                                                                                                                                                                                                                                                                                                                                                                                                                                                                                                                                                                                                                                                                                                                                                                                                                                                                                                                                                                                                                                                                                                                                                                                                                                                                                                                                                                                                                                                                                                                                                                                                                                                                                                                                                                                                                                                                                                                                                                 | None                                           |  |
| Lifespan / Average Lifetime / Lumen Maintenance                                                                                                                                                                                                                                                                                                                                                                                                                                                                                                                                                                                                                                                                                                                                                                                                                                                                                                                                                                                                                                                                                                                                                                                                                                                                                                                                                                                                                                                                                                                                                                                                                                                                                                                                                                                                                                                                                                                                                                                                                                                                                | 50,000 - 75,000 Hours (50% Brightness Loss)    |  |
| co,coo ro,coo ro |                                                |  |
| DIMENSIONS                                                                                                                                                                                                                                                                                                                                                                                                                                                                                                                                                                                                                                                                                                                                                                                                                                                                                                                                                                                                                                                                                                                                                                                                                                                                                                                                                                                                                                                                                                                                                                                                                                                                                                                                                                                                                                                                                                                                                                                                                                                                                                                     |                                                |  |
| Reel Total Length                                                                                                                                                                                                                                                                                                                                                                                                                                                                                                                                                                                                                                                                                                                                                                                                                                                                                                                                                                                                                                                                                                                                                                                                                                                                                                                                                                                                                                                                                                                                                                                                                                                                                                                                                                                                                                                                                                                                                                                                                                                                                                              | 16.4ft 5m                                      |  |
| LED Spacing Between Centers (Inches   Millimeters)                                                                                                                                                                                                                                                                                                                                                                                                                                                                                                                                                                                                                                                                                                                                                                                                                                                                                                                                                                                                                                                                                                                                                                                                                                                                                                                                                                                                                                                                                                                                                                                                                                                                                                                                                                                                                                                                                                                                                                                                                                                                             | 0.66in 16.75mm                                 |  |
| LED Spacing Between Edges (Inches   Millimeters)                                                                                                                                                                                                                                                                                                                                                                                                                                                                                                                                                                                                                                                                                                                                                                                                                                                                                                                                                                                                                                                                                                                                                                                                                                                                                                                                                                                                                                                                                                                                                                                                                                                                                                                                                                                                                                                                                                                                                                                                                                                                               | 0.45in 11.35mm                                 |  |
| Minimum Cuttable Segments (Inches   Millimeters)                                                                                                                                                                                                                                                                                                                                                                                                                                                                                                                                                                                                                                                                                                                                                                                                                                                                                                                                                                                                                                                                                                                                                                                                                                                                                                                                                                                                                                                                                                                                                                                                                                                                                                                                                                                                                                                                                                                                                                                                                                                                               | 3.94in 100mm (Every 6 LEDs)                    |  |
| Width (Inches   Millimeters)                                                                                                                                                                                                                                                                                                                                                                                                                                                                                                                                                                                                                                                                                                                                                                                                                                                                                                                                                                                                                                                                                                                                                                                                                                                                                                                                                                                                                                                                                                                                                                                                                                                                                                                                                                                                                                                                                                                                                                                                                                                                                                   | 0.50in   12.7mm                                |  |
| Height (Inches   Millimeters)                                                                                                                                                                                                                                                                                                                                                                                                                                                                                                                                                                                                                                                                                                                                                                                                                                                                                                                                                                                                                                                                                                                                                                                                                                                                                                                                                                                                                                                                                                                                                                                                                                                                                                                                                                                                                                                                                                                                                                                                                                                                                                  | 0.18in 4.45mm                                  |  |
| Cable Leads (Inches   Millimeters)                                                                                                                                                                                                                                                                                                                                                                                                                                                                                                                                                                                                                                                                                                                                                                                                                                                                                                                                                                                                                                                                                                                                                                                                                                                                                                                                                                                                                                                                                                                                                                                                                                                                                                                                                                                                                                                                                                                                                                                                                                                                                             | 12in 304.8mm                                   |  |
|                                                                                                                                                                                                                                                                                                                                                                                                                                                                                                                                                                                                                                                                                                                                                                                                                                                                                                                                                                                                                                                                                                                                                                                                                                                                                                                                                                                                                                                                                                                                                                                                                                                                                                                                                                                                                                                                                                                                                                                                                                                                                                                                |                                                |  |
| LED STRIP INFORMATION                                                                                                                                                                                                                                                                                                                                                                                                                                                                                                                                                                                                                                                                                                                                                                                                                                                                                                                                                                                                                                                                                                                                                                                                                                                                                                                                                                                                                                                                                                                                                                                                                                                                                                                                                                                                                                                                                                                                                                                                                                                                                                          |                                                |  |
| LED Strip IP Rating                                                                                                                                                                                                                                                                                                                                                                                                                                                                                                                                                                                                                                                                                                                                                                                                                                                                                                                                                                                                                                                                                                                                                                                                                                                                                                                                                                                                                                                                                                                                                                                                                                                                                                                                                                                                                                                                                                                                                                                                                                                                                                            | Waterproof IP67                                |  |
| LED Strip Adhesive                                                                                                                                                                                                                                                                                                                                                                                                                                                                                                                                                                                                                                                                                                                                                                                                                                                                                                                                                                                                                                                                                                                                                                                                                                                                                                                                                                                                                                                                                                                                                                                                                                                                                                                                                                                                                                                                                                                                                                                                                                                                                                             | High Quality 3M Adhesive                       |  |
| LED Strip Finish Color / Product Color                                                                                                                                                                                                                                                                                                                                                                                                                                                                                                                                                                                                                                                                                                                                                                                                                                                                                                                                                                                                                                                                                                                                                                                                                                                                                                                                                                                                                                                                                                                                                                                                                                                                                                                                                                                                                                                                                                                                                                                                                                                                                         | White                                          |  |
| LED Strip Net Weight (Without Packaging Material)                                                                                                                                                                                                                                                                                                                                                                                                                                                                                                                                                                                                                                                                                                                                                                                                                                                                                                                                                                                                                                                                                                                                                                                                                                                                                                                                                                                                                                                                                                                                                                                                                                                                                                                                                                                                                                                                                                                                                                                                                                                                              | 8.8 oz 249.5 g                                 |  |
| LED Strip Warranty                                                                                                                                                                                                                                                                                                                                                                                                                                                                                                                                                                                                                                                                                                                                                                                                                                                                                                                                                                                                                                                                                                                                                                                                                                                                                                                                                                                                                                                                                                                                                                                                                                                                                                                                                                                                                                                                                                                                                                                                                                                                                                             | 3 Years Limited                                |  |
| UL Certification                                                                                                                                                                                                                                                                                                                                                                                                                                                                                                                                                                                                                                                                                                                                                                                                                                                                                                                                                                                                                                                                                                                                                                                                                                                                                                                                                                                                                                                                                                                                                                                                                                                                                                                                                                                                                                                                                                                                                                                                                                                                                                               | UL Listed; UL 2108; E479339                    |  |
|                                                                                                                                                                                                                                                                                                                                                                                                                                                                                                                                                                                                                                                                                                                                                                                                                                                                                                                                                                                                                                                                                                                                                                                                                                                                                                                                                                                                                                                                                                                                                                                                                                                                                                                                                                                                                                                                                                                                                                                                                                                                                                                                | 1                                              |  |