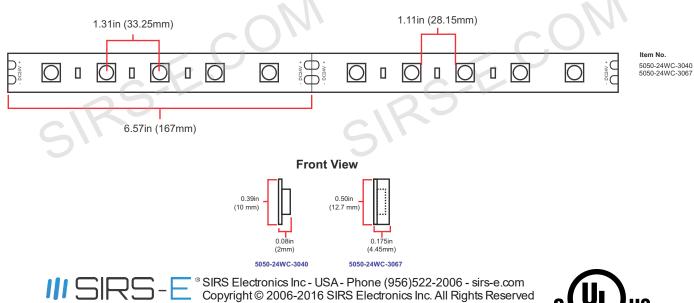

| Item No. 5050-24WC-3067                                   |                                                        |  |
|-----------------------------------------------------------|--------------------------------------------------------|--|
| LED Cool White Strip 5050 SMD White 5m 16.4ft   Sing      | le Density 30 LED/m IP67                               |  |
|                                                           |                                                        |  |
| LED INFO                                                  |                                                        |  |
| LED Density                                               | 9 /ft   30 /m                                          |  |
| LED Count (Total)                                         | 150 Per Reel                                           |  |
| LED Type                                                  | High Quality Selected 5050 SMD White                   |  |
| LED Ambience Operating Temperature                        | -20°F to 120°F                                         |  |
| LED Storage Temperature                                   | -13°F to 140°F                                         |  |
| LED Storage Temperature                                   | -13 F to 140 F                                         |  |
| POWER*                                                    |                                                        |  |
| Working Voltage / Input Voltage / Voltage Forward         | 24V DC                                                 |  |
| Power Consumption (Watts) <i>Max</i> .                    |                                                        |  |
| . , , ,                                                   | 2.48W /ft   8.136W /m   40.68W /5m Reel                |  |
| Current Draw / Input Current / Current Max.               | 1695mA   1.695A   per 5m Reel                          |  |
| Power Drop Along the Strip (V+ In One Side) Approx        |                                                        |  |
| Power Drop with V+ In on Both Sides Approx.               | 1m = 1% 5m = 2%                                        |  |
|                                                           |                                                        |  |
| РНОТО                                                     | METRY                                                  |  |
| Light Color                                               | Cool White - 9,000 °K                                  |  |
| Peak Wave Length (nm) Approx.                             | N/A                                                    |  |
| Brightness (Lumen) Tested in all colors at full intensity | 193 lm/ft   632 lm/m   3161 lm/Reel ( <i>Approx.</i> ) |  |
| Beam Angle                                                | 120°                                                   |  |
| UV/IR Emission                                            | None                                                   |  |
| Lifespan / Average Lifetime / Lumen Maintenance           | 50,000 - 75,000 Hours (50% Brightness Loss)            |  |
|                                                           | , , ,                                                  |  |
| DIMEN                                                     | SIONS                                                  |  |
| Reel Total Length                                         | 16.4ft 5m                                              |  |
| LED Spacing Between Centers (Inches   Millimeters)        | 1.31in 33.25mm                                         |  |
| LED Spacing Between Edges (Inches   Millimeters)          | 1.11in 28.15mm                                         |  |
| Minimum Cuttable Segments (Inches   Millimeters)          | 6.57in 167mm (Every 5 LEDs)                            |  |
| Width (Inches   Millimeters)                              | 0.50in 12.7mm                                          |  |
| Height (Inches   Millimeters)                             | 0.18in 4.45mm                                          |  |
| Cable Leads (Inches   Millimeters)                        | 12in 304.8mm                                           |  |
|                                                           |                                                        |  |
| LED STRIP IN                                              | IFORMATION                                             |  |
| LED Strip IP Rating                                       | Waterproof IP67                                        |  |
| LED Strip Adhesive                                        | High Quality 3M Adhesive                               |  |
| LED Strip Finish Color / Product Color                    | White                                                  |  |
| LED Strip Net Weight (Without Packaging Material)         | 8.3 oz 235.3 g                                         |  |
| LED Strip Warranty                                        | 3 Years Limited                                        |  |
| UL Certification                                          | UL Listed; UL 2108; E479339                            |  |
|                                                           |                                                        |  |

## Segment Close Up and Dimensions