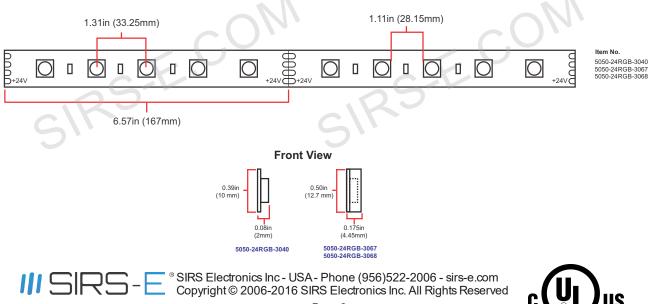

## III SIRS-E®

| Item No. 5050-24RGB-3067                                                           |                                             |  |
|------------------------------------------------------------------------------------|---------------------------------------------|--|
| LED RGB Strip 5050 SMD RGB 5m 16.4ft   Single Density 30 LED/m IP67                |                                             |  |
|                                                                                    |                                             |  |
|                                                                                    |                                             |  |
| LED Density                                                                        | 9 /ft 30 /m<br>150 Per Reel                 |  |
| LED Count (Total)<br>LED Type                                                      | High Quality Selected 5050 SMD RGB          |  |
| LED Ambience Operating Temperature                                                 | -20°F to 120°F                              |  |
| LED Ambience Operating Temperature                                                 | -13°F to 140°F                              |  |
|                                                                                    |                                             |  |
| POWER*                                                                             |                                             |  |
| Working Voltage / Input Voltage / Voltage Forward                                  | 24V DC                                      |  |
| Power Consumption (Watts) <i>Max</i> .                                             | 2.41W /ft 7.896W /m 39.48W /5m Reel         |  |
| Current Draw / Input Current / Current Max.                                        | 1645mA 1.645A per 5m Reel                   |  |
| Power Drop Along the Strip (V+ In One Side) Approx                                 |                                             |  |
| Power Drop with $V+$ In on Both Sides Approx.                                      | 1m = 1% $5m = 2%$                           |  |
| Tower brop with $\underline{\mathbf{v} \cdot \mathbf{m}}$ on both sides $Approx$ . | 111 - 170 311 - 270                         |  |
|                                                                                    |                                             |  |
|                                                                                    | METRY                                       |  |
| Light Color                                                                        | RGB - Red, Green, Blue                      |  |
| Peak Wave Length (nm) Approx.                                                      | R: 625nm G: 524nm B: 471nm                  |  |
| Brightness (Lumen) Tested in all colors at full intensity                          |                                             |  |
| Beam Angle                                                                         | 120°                                        |  |
| UV/IR Emission                                                                     | None                                        |  |
| Lifespan / Average Lifetime / Lumen Maintenance                                    | 50,000 - 75,000 Hours (50% Brightness Loss) |  |
|                                                                                    |                                             |  |
| DIMENSIONS                                                                         |                                             |  |
| Reel Total Length                                                                  | 16.4ft 5m                                   |  |
| LED Spacing Between Centers<br>(Inches   Millimeters)                              | 1.31in 33.25mm                              |  |
| LED Spacing Between Edges<br>(Inches   Millimeters)                                | 1.11in 28.15mm                              |  |
| Minimum Cuttable Segments<br>(Inches   Millimeters)                                | 6.57in 167mm (Every 5 LEDs)                 |  |
| Width (Inches   Millimeters)                                                       | 0.50in 12.7mm                               |  |
| Height (Inches   Millimeters)                                                      | 0.18in 4.45mm                               |  |
| Cable Leads (Inches   Millimeters)                                                 | 12in 304.8mm                                |  |
|                                                                                    |                                             |  |
| LED STRIP IN                                                                       | IFORMATION                                  |  |
| LED Strip IP Rating                                                                | Waterproof IP67                             |  |
| LED Strip Adhesive                                                                 | High Quality 3M Adhesive                    |  |
| LED Strip Finish Color / Product Color                                             | White                                       |  |
| LED Strip Net Weight (Without Packaging Material)                                  | 8.0 oz 226.8 g                              |  |
| LED Strip Warranty                                                                 | 3 Years Limited                             |  |
| UL Certification                                                                   | UL Listed; UL 2108; E479339                 |  |
|                                                                                    |                                             |  |

## Segment Close Up and Dimensions