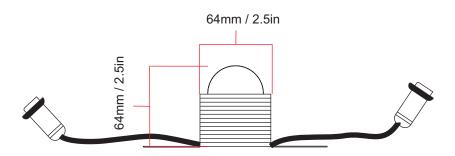

### **Product Specs**

Model: LED-PIXEL-HP3W-64mm Operating Voltage: DC 12V Max Current: 3W Ambient Temperature: -20°C~60°C IP Rating: IP65 LED Type: High efficiency and power LED 1 watt per color Total LEDs: 1 Total Pixels: 1 Total DMX Channels: 3 DMX Addressability: Self Address Viewing Angle: 360° Weight: 250g Dimensions: 64mm x 64mm 2.50in. x 2.50in. x 2.50in.

## **Physical Layout**

Last Revised 01/16/2013

III SIRS - E<sup>•</sup>SIRS Electronics Inc - USA - Phone (956)522-2006 - www.sirs-e.com Copyright © 2006-2013 SIRS Electronics Inc. All Rights Reserved