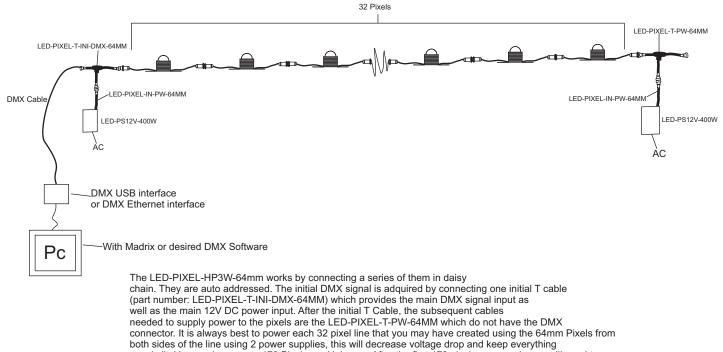

# LED-PIXEL-HP3W-64mm<sup>™</sup> Data Sheet

evenly lit. You can have up to 170 Pixels per Universe. After the first 170 pixels a new universe will need to be created.

Last Revised 01/16/2013

III SIRS-E\*SIRS Electronics Inc - USA - Phone (956)522-2006 - www.sirs-e.com Copyright © 2006-2013 SIRS Electronics Inc. All Rights Reserved