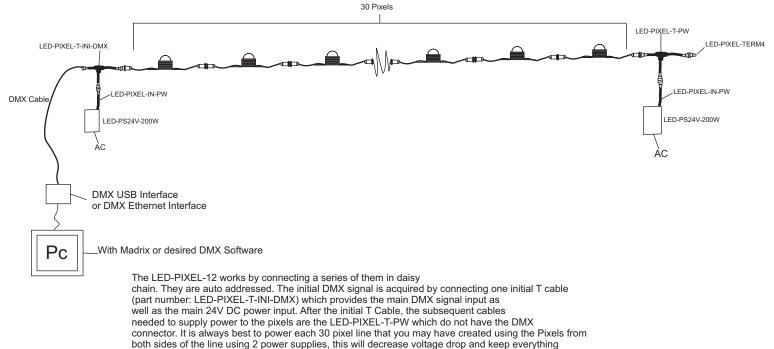

# III SIRS-E®

evenly lit. You can have up to 170 Pixels per Universe. After the first 170 pixels a new universe will need to be created.

Last Revised 02/04/2013