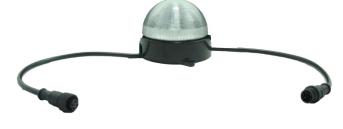

# 3.6 Watt LED RGB Pixel

### Features

- Can be seen from 360°
- Full dimming capability 0%-100%
- Full RGB capability
- · Works with any type of DMX control
- · Colorful and vivid effects can easily be achieved
- If set up in group, great 2D effects can be achieved
- One year warranty
- · High quality diffused plastic casing for optimum optics
- Mounting brackets included for installation

#### **Product Specs**

Model: LED-PIXEL-12 Operating Voltage: DC 24V Max Current: 3.6W Ambient Temperature: -20°C~60°C IP Rating: IP65 LED Type: SMD RGB 5050 Total LEDs: 3 Total Pixels: 1 Total DMX Channels: 3 DMX Addressability: Self Address Viewing Angle: 360° Weight: 264g Dimensions: 104mm x 104mm x 83mm 4.09in. x 4.09in. x 3.26in.