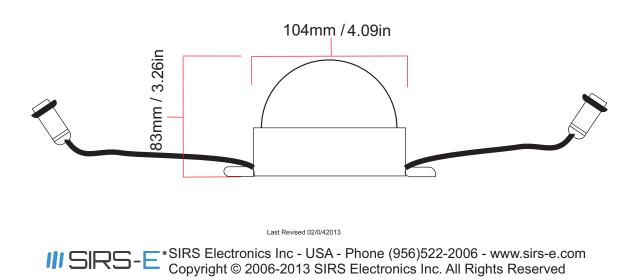

#### **Product Specs**

Model: LED-PIXEL-12 Operating Voltage: DC 24V Max Current: 3.6W Ambient Temperature: -20°C~60°C IP Rating: IP65 LED Type: SMD RGB 5050 Total LEDs: 3 Total Pixels: 1 Total DMX Channels: 3 DMX Addressability: Self Address Viewing Angle: 360° Weight: 264g Dimensions: 104mm x 104mm x 83mm 4.09in. x 4.09in. x 3.26in.

## **Physical Layout**