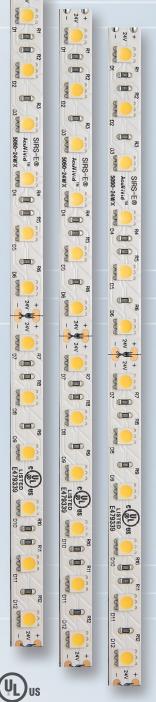

## **Flexible White LED Strips**

The SIRS-E® **AcuVivid™** CV White LED strip series consists of High Quality Constant Voltage variants with color temperatures, but not limited to, 2700, 4000 and 5500 K. At a color rendering rating of 95+ CRI, **AcuVivid™** provides optimal color consistency and an increased luminous flux with greater efficacy while complying with all safety requirements as defined by UL standards.

Less than 1-Step MacAdam ellipse in the same run, easily mountable utilizing 3M VHB Aero-Grade tape, engineered to dissipate heat and reduce voltage drop via 4 oz flexible PCB.

- High Color Rendering Rating +95 CRI
- Increased Luminous Flux 330 lm/ft
- · Improved Luminous Efficacy +80 lm/W
- Minimal Power Consumption 4.1 W/ft
- Very Low Color Shift Duv +0.0005
- UL Listed, Class 2 E479339