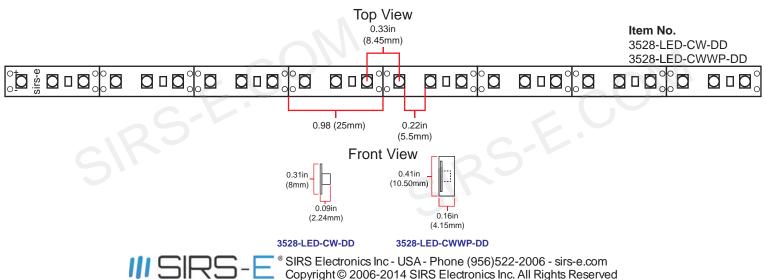

| Item No. 3825-LED-CW-DD                                                |                                      |  |
|------------------------------------------------------------------------|--------------------------------------|--|
| LED Cool White Strip 3825 SMD 5m 16.4ft   Double Density 120LED/m IP40 |                                      |  |
|                                                                        |                                      |  |
| LED INFO ON LED STRIP                                                  |                                      |  |
| LED Density                                                            | 36 /ft 120 /m                        |  |
| LED Count (Total)                                                      | 600 Per Reel                         |  |
| LED Type                                                               | High Quality Selected 3825 SMD       |  |
| LED Ambience Operating Temperature                                     | -20°F to 120°F                       |  |
| LED Storage Temperature                                                | -13°F to 140°F                       |  |
| <u> </u>                                                               |                                      |  |
| POWER*                                                                 |                                      |  |
| Working Voltage / Input Voltage / Voltage Forward                      | 12V DC                               |  |
| Power Consumption (Watts) Max.                                         | 2.23 W /ft 7.32 W /m 36.6 W/ 5m Reel |  |
| Current Draw / Input Current / Current Max.                            | 3050mA 3.05A 5m Reel                 |  |
| Power Drop Along the Strip (Meter) Approx.                             | 1m = ~3% 5m = ~16%                   |  |
|                                                                        |                                      |  |
| PHOTOMETRY                                                             |                                      |  |
| Light Color                                                            | Cool White                           |  |
| Brightness (Lumen)                                                     | Call for Information                 |  |
| Beam Angle                                                             | 120°                                 |  |
| UV/IR Emission                                                         | None                                 |  |
| Lifespan / Average Lifetime / Lumen Maintenance                        | 50,000 to 75,000 hours               |  |
|                                                                        |                                      |  |
| DIMENSIONS                                                             |                                      |  |
| Reel Total Length                                                      | 16.4ft 5m                            |  |
| LED Spacing Between Centers                                            | .33in 8.45mm                         |  |
| (Inches   Millimeters)  LED Spacing Between Edges                      |                                      |  |
| (Inches   Millimeters)                                                 | .22in 5.5mm                          |  |
| Minimum Cuttable Segments (Inches   Millimeters)                       | 0.98in 25mm (3 LEDs)                 |  |
| Width (Inches   Millimeters)                                           | 0.31in 8mm                           |  |
| Height (Inches   Millimeters)                                          | 0.09in 2.24mm                        |  |
| Cable Leads (Inches   Millimeters)                                     | 7in 178mm                            |  |
|                                                                        |                                      |  |
| LED STRIP INFORMATION                                                  |                                      |  |
| LED Strip IP Rating                                                    | Non Waterproof IP40                  |  |
| LED Strip Adhesive                                                     | High Quality 3M Adhesive             |  |
| LED Strip Finish Color / Product Color                                 | Copper                               |  |
| LED Strip Weight (Without Packaging Material)                          | 2.1 oz 59.53g                        |  |
| LED Strip Warranty                                                     | 3 Years Limited                      |  |

## Segment Close Up and Dimensions