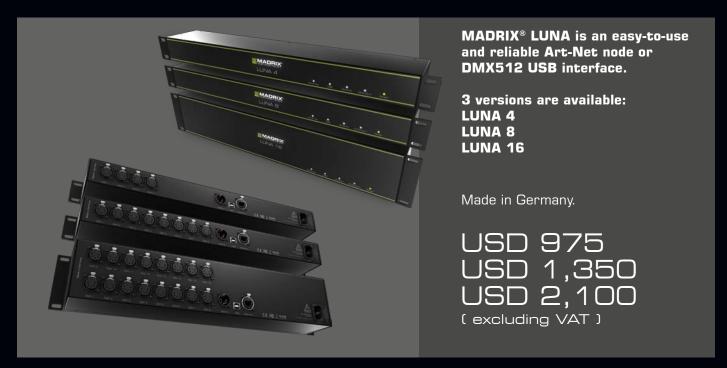

### **Quality Design**

Devices are built 19" x 1U or 19" x 2U. They feature a fanless, low-energy design, a durable metal case, and NEUTRIK plugs. 2 pre-mounted brackets make rack mounting possible. 5 indicators quickly show the status of a device.

#### Connectivity

- 4x/8x/16x DMX-OUT
- 1x DMX-IN
- 1x RJ45 Ethernet Port
- 1x USB Port
- 1x Power Socket

# 4/8/16 DMX-OUT + 1 DMX-IN

4, 8, or 16 XLR ports (5-pin, female) distribute the equal number of DMX universes per unit. 1 XLR port (5-pin, male) can be used for DMX input. Simply use several units at the same time for larger projects.