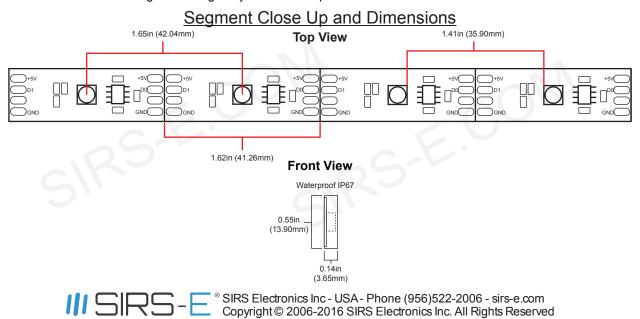

| Item No. 5050-LED-RGBWP-24DMX5M                                    |                                                    |
|--------------------------------------------------------------------|----------------------------------------------------|
| LED RGB DMX Strip 5050 SMD 5m 16.4ft   Single Density 24LED/m IP67 |                                                    |
|                                                                    |                                                    |
| LED INFO ON LED STRIP                                              |                                                    |
| LED Density                                                        | 7 /ft   24 /m                                      |
| LED Count (Total)                                                  | 120 Per Reel (1 LED = 1 Pixel)                     |
| LED Type                                                           | High Quality Selected 5050 SMD                     |
| LED Ambience Operating Temperature                                 | -20°F to 120°F                                     |
| LED Storage Temperature                                            | -13°F to 140°F                                     |
|                                                                    |                                                    |
| POWER*                                                             |                                                    |
| Working Voltage / Input Voltage / Voltage Forward                  | 5V DC                                              |
| Power Consumption (Watts) Max.                                     | 1.33 W /ft   4.36 W /m   21.8 W/ 5m Reel           |
| Current Draw / Input Current / Current Max.                        | 4360mA   4.36A   per 5m Reel                       |
| Power Drop Along the Strip (Meter) Approx.                         | N/A (power is required on both sides of the strip) |
|                                                                    |                                                    |
| PHOTOMETRY                                                         |                                                    |
| Light Color                                                        | RGB - Red, Green, Blue, Warm White                 |
| Peak Wave Length (nm)                                              | Red: 625nm Green: 524nm Blue: 471nm                |
| Brightness (Lumen) Tested in all colors at full intensity.         | 106.46 lm/ft 349.2 lm/m 1746 lm/Reel (5m)          |
| Beam Angle                                                         | 120°                                               |
| UV/IR Emission                                                     | None                                               |
| Lifespan / Average Lifetime / Lumen Maintenance                    | 50,000 - 75,000 Hours (50% Brightness Loss)        |
| 20,000 - 10,000 Hours (00 / Drightness 2033)                       |                                                    |
| DIMENSIONS                                                         |                                                    |
| Reel Total Length                                                  | 16.4ft 5m                                          |
| LED Spacing Between Centers                                        | 1.65in 42.04mm (Pixel Pitch)                       |
| (Inches   Millimeters)  LED Spacing Between Edges                  | <u> </u>                                           |
| (Inches   Millimeters)                                             | 1.41in 35.90mm                                     |
| Minimum Cuttable Segments                                          | 1.62in 41.26mm (1 LED)                             |
| (Inches   Millimeters) Width (Inches   Millimeters)                | 0.55in 13.90mm                                     |
| Height (Inches   Millimeters)                                      | 0.14in   3.65mm                                    |
| Cable Leads (Inches   Millimeters)                                 | 6in 152mm                                          |
| Capie Leaus (IIIClies   Millilleters)                              | 011   10211111                                     |
| I ED STDID IN                                                      | IEODMATION                                         |
|                                                                    | Weterweet IDS7                                     |
| LED Strip IP Rating                                                | Waterproof IP67                                    |
| LED Strip Adhesive                                                 | None (Brackets Included)                           |
| LED Strip Finish Color / Product Color                             | Black                                              |
| LED Strip Net Weight (Without Packaging Material)                  | 6.9 oz   196g                                      |
| LED Strip Warranty                                                 | 3 Years Limited                                    |